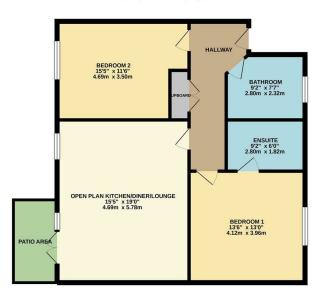

## **Malt Kiln Place, Dartford**

GROUND FLOOR 855 sq.ft. (79.4 sq.m.) approx.

TOTAL FLOOR AREA: 855 5g.2. (79.4 sg.m.) approx.

White very attempt hat been made to search the social or of the flooring contenties there, resourcements of doors, undows, come and any other terms are appreciates and no reapposability in stain for any error, omission or ensistated the statement. The jet in the illustrative purposes only and should be used as such by any prospective purchaser. The services, systems and appliances shown have not been tested and no guarantee as to their generating entities, cut the grant.

## **Malt Kiln Place Dartford**

Located in the ever popular **Victoria Park Development is this** spacious ground floor apartment near to Stone Crossing train station and Stone Recreation Grounds. The abode offers a modern fitted kitchen which is open plan to a lounge dining area with access to a sizable glazed balcony as well as two double bedrooms, one of which boasts an en-suite shower room. There is also a contemporary bathroom and plenty of storage space. **Externally you will find an** allocated parking space along with plenty of spaces for visitors.