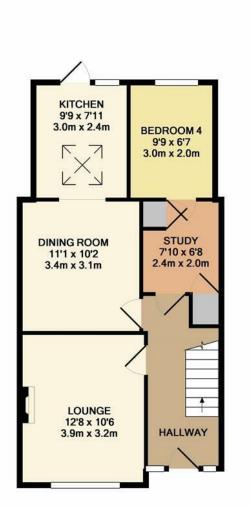

APPROX. FLOOR AREA 540 SQ.FT.

APPROX. FLOOR AREA 642 SQ.FT.

TOTAL APPROX. FLOOR AREA 1183 SQ.FT. (109.9 SQ.M.)

Whilst every attempt has been made to ensure the accuracy of the floor plan contained here, measurements of doors, windows, rooms and any other items are approximate and no responsibility is taken for any error, omission, or mis-statement. This plan is for illustrative purposes only and should be used as such by any prospective purchaser. The services, systems and appliances shown have not been tested and no guarantee as to their operability or efficiency can be given

The accommodation on offer comprises, entrance hall, good size lounge to the front, dining room which is open plan to the extended kitchen and study which then leads to bedroom four.

To the first floor there are two double bedrooms, one single bedroom and family bathroom.