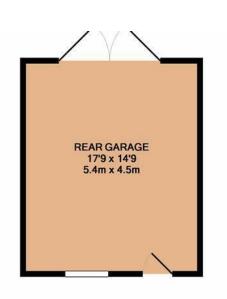

Externally there is off road parking to the front, a good size rear garden and a detached double garage to the rear.

Properties in this location do get a high level of interest and being that this property is very well presented inside & out i cant imagine will be on the market for long.