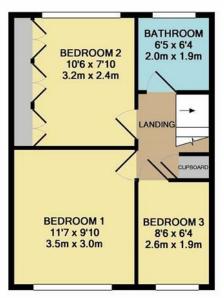

APPROX. FLOOR AREA 540 SQ.FT.

APPROX. FLOOR AREA 642 SQ.FT.

TOTAL APPROX. FLOOR AREA 1183 SQ.FT. (109.9 SQ.M.)

Whilst every attempt has been made to ensure the accuracy of the floor plan contained here, measurements of doors, windows, rooms and any other items are approximate and no responsibility is taken for any error, omission, or mis-statement. This plan is for illustrative purposes only and should be used as such by any prospective purchaser. The services, systems and appliances shown have not been tested and no guarantee as to their operability or efficiency can be given

The accommodation on offer comprises, entrance hall, good size lounge to the front, dining room which is open plan to the extended kitchen and study which then leads to bedroom four.

To the first floor there are two double bedrooms, one single bedroom and family bathroom.