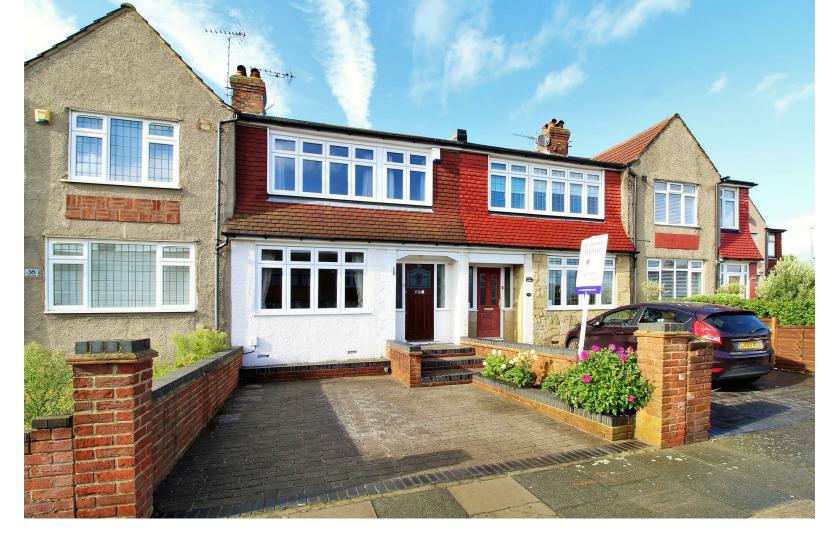

## **GLENVIEW**

UPPER ABBEY WOOD Asking Price £400,000

New to the market is this beautifully presented EXTENDED THREE/FOUR bedroom mid terrace home which is located on a popular road bordering Upper Abbey Wood and Bexleyheath areas.

Externally there is off road parking to the front, a good size rear garden and a detached double garage to the rear.

Properties in this location do get a high level of interest and being that this property is very well presented inside & out i cant imagine will be on the market for long.