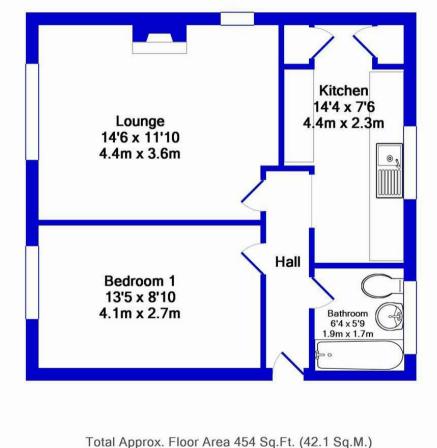

#### SUMMARY OF ACCOMMODATION

**Communal Entrance** 

Hallway

**Lounge Dining Room** 14'6 x 11'10 (4.42m x 3.61m)

**Kitchen** 14'4 x 7'6 (4.37m x 2.29m)

**Bedroom** 13'5 x 8'10 (4.09m x 2.69m)

**Bathroom** 6'4 x 5'9 (1.93m x 1.75m)

# Knockhall Road

GREENHITHE

APPROX. GROSS INTERNAL FLOOR AREA 454.00 sq ft

Whilst every attempt has been made to ensure the accuracy of the floor plan contained here, measurements of doors, windows, rooms and any other items are approximate and no responsibility is taken for any error, omission, or mis-statement. This plan is for illustrative purposes only and should be used as such by any prospective purchaser. The services, systems and appliances shown have not been tested and no guarantee as to their operability or efficiency can be given Made with Metropix ©2015