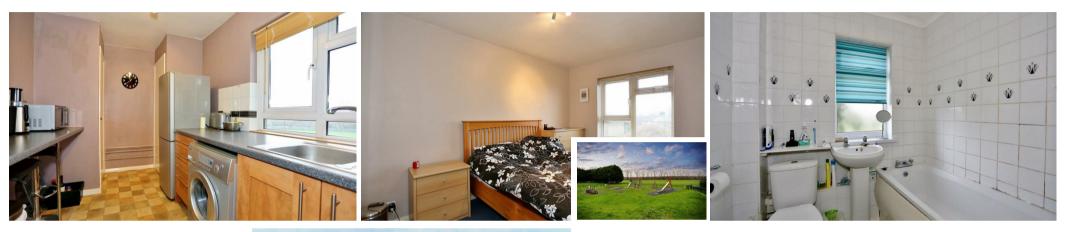

#### SUMMARY OF ACCOMMODATION

**Communal Entrance** 

Hallway

**Lounge Dining Room** 14'6 x 11'10 (4.42m x 3.61m)

**Kitchen** 14'4 x 7'6 (4.37m x 2.29m)

**Bedroom** 13'5 x 8'10 (4.09m x 2.69m)

**Bathroom** 6'4 x 5'9 (1.93m x 1.75m)