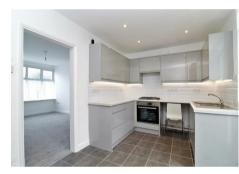

### **SIDCUP**

Completely refurbished and ready to move in to is this two bedroom terraced property.

The current owners have undergone a full and extensive refurbishment programme over the past few months by installing a brand new heating system, new wiring, newly plastered walls and ceilings, completely decorated, a new kitchen, shower room and hard standing to the front.

#### **Entrance Door**

Lounge

13'5 x 10'1 (4.09m x 3.07m)

Kitchen / Diner

12'11 x 8'2 (3.94m x 2.49m)

Landing

Bedroom 1

13'5 x 13 (4.09m x 3.96m)