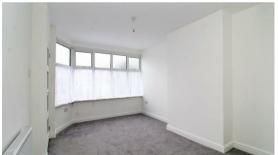

Bedroom 2

8'3 x 6'9 (2.51m x 2.06m)

**Shower Room** 

8'5 x 5'11 (2.57m x 1.80m)