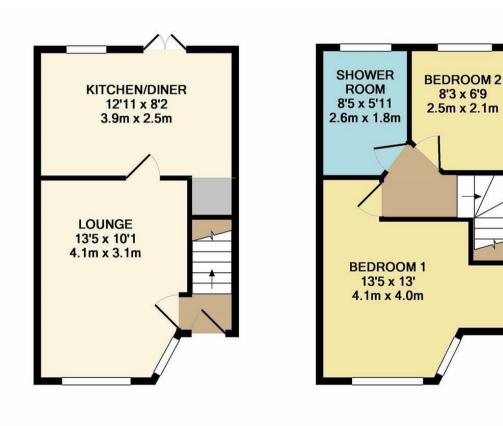

The ground floor has a lounge which leads to a kitchen diner which in turn leads to the garden.

Upstairs has two bedrooms and a shower room.

### SUMMARY OF ACCOMMODATION

#### **Entrance Door**

Lounge

13'5 x 10'1 (4.09m x 3.07m)

Kitchen / Diner

12'11 x 8'2 (3.94m x 2.49m)

Landing

Bedroom 1

13'5 x 13 (4.09m x 3.96m)

Bedroom 2

8'3 x 6'9 (2.51m x 2.06m)

**Shower Room** 

8'5 x 5'11 (2.57m x 1.80m)

### APPROX. GROSS INTERNAL FLOOR AREA sq ft

GROUND FLOOR APPROX. FLOOR AREA 272 SQ.FT. (25.3 SQ.M.) 1ST FLOOR APPROX. FLOOR AREA 274 SQ.FT. (25.4 SQ.M.)

#### TOTAL APPROX. FLOOR AREA 546 SQ.FT. (50.7 SQ.M.)

Whilst every attempt has been made to ensure the accuracy of the floor plan contained here, measurements of doors, windows, rooms and any other items are approximate and no responsibility is taken for any error, omission, or mis-statement. This plan is for illustrative purposes only and should be used as such by any prospective purchaser. The services, systems and appliances shown have not been tested and no guarantee as to their operability or efficiency can be given