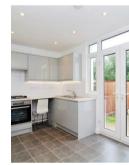

The ground floor has a lounge which leads to a kitchen diner which in turn leads to the garden.

Upstairs has two bedrooms and a shower room.

#### **Entrance Door**

Lounge

13'5 x 10'1 (4.09m x 3.07m)

Kitchen / Diner

12'11 x 8'2 (3.94m x 2.49m)

Landing

Bedroom 1

13'5 x 13 (4.09m x 3.96m)