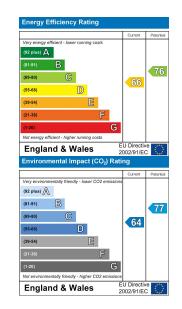

## WELLING

- Style: Ground Floor Apartment
- Bedrooms: 2
- Receptions: 1
- Bathrooms: 1
- Floor Area: 611 Sq Ft
- Outside: Communal Gardens
- Available End of August
- EPC: D 66