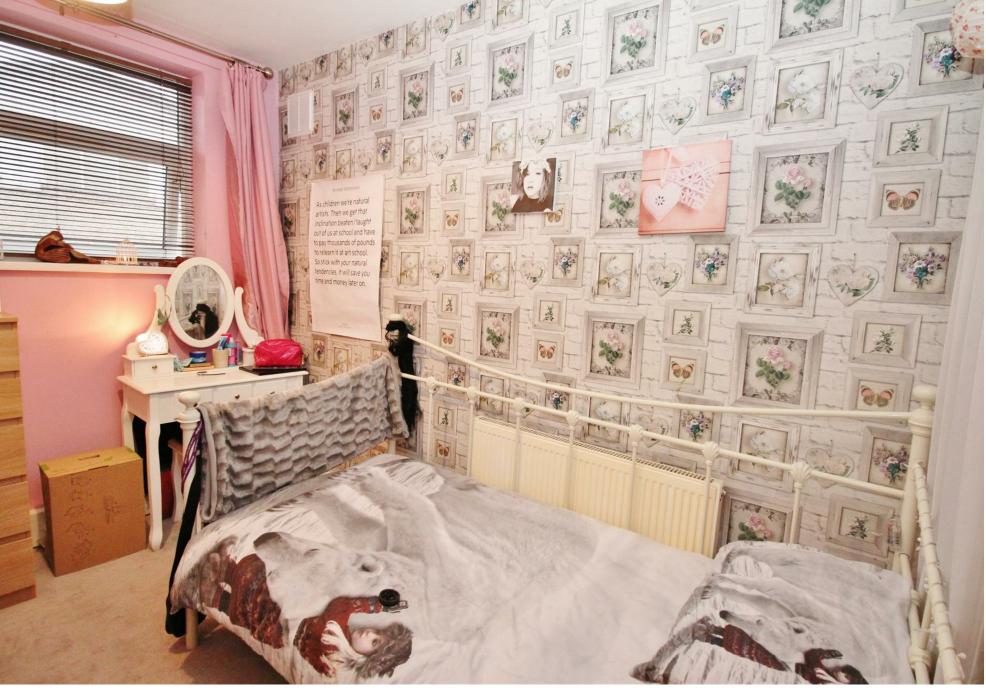

Once through the door you will notice this home has double glazing and benefits from being warmed by gas central heating while the accommodation is spacious as well as being nicely decorated. There is a large entrance hall with a built-in cupboard which is ideal for storage, a 13ft lounge area that has dual aspect windows. Both bedrooms have built-in wardrobes while the bathroom is clean and tidy. The kitchen is modern in design and has space for a cooker, fridge-freezer, washing machine and dishwasher.

## WELLING

- Style: Ground Floor Apartment
- Bedrooms: 2
- Receptions: 1
- Bathrooms: 1
- Floor Area: 611 Sq Ft
- Outside: Communal Gardens
- Available End of August
- EPC: D 66