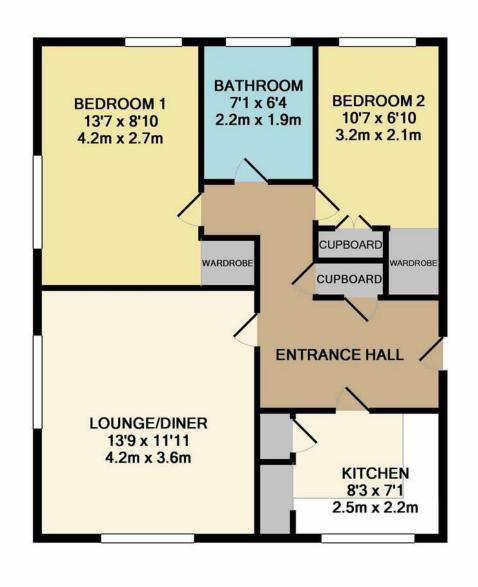

#### TOTAL APPROX. FLOOR AREA 611 SQ.FT. (56.7 SQ.M.)

Whilst every attempt has been made to ensure the accuracy of the floor plan contained here, measurements of doors, windows, rooms and any other items are approximate and no responsibility is taken for any error, omission, or mis-statement. This plan is for illustrative purposes only and should be used as such by any prospective purchaser. The services, systems and appliances shown have not been tested and no guarantee as to their operability or efficiency can be given

Once through the door you will notice this home has double glazing and benefits from being warmed by gas central heating while the accommodation is spacious as well as being nicely decorated. There is a large entrance hall with a built-in cupboard which is ideal for storage, a 13ft lounge area that has dual aspect windows. Both bedrooms have built-in wardrobes while the bathroom is clean and tidy. The kitchen is modern in design and has space for a cooker, fridge-freezer, washing machine and dishwasher.

## WELLING

- Style: Ground Floor Apartment
- Bedrooms: 2
- Receptions: 1
- Bathrooms: 1
- Floor Area: 611 Sq Ft
- Outside: Communal Gardens
- Available End of August
- EPC: D 66