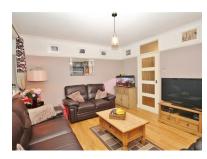

Once through the door you will notice this home has double glazing and benefits from being warmed by gas central heating while the accommodation is spacious as well as being nicely decorated. There is a large entrance hall with a built-in cupboard which is ideal for storage, a 13ft lounge area that has dual aspect windows. Both bedrooms have built-in wardrobes while the bathroom is clean and tidy. The kitchen is modern in design and has space for a cooker, fridge-freezer, washing machine and dishwasher.

## WELLING

- Style: Ground Floor Apartment
- Bedrooms: 2
- Receptions: 1
- Bathrooms: 1
- Floor Area: 611 Sq Ft
- Outside: Communal Gardens
- Available End of August
- EPC: D 66