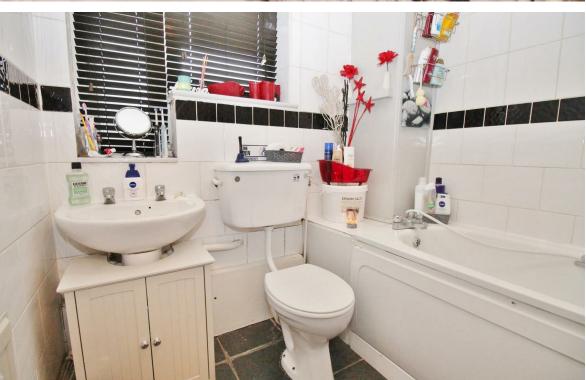

Once through the door you will notice this home has double glazing and benefits from being warmed by gas central heating while the accommodation is spacious as well as being nicely decorated. There is a large entrance hall with a built-in cupboard which is ideal for storage, a 13ft lounge area that has dual aspect windows. Both bedrooms have built-in wardrobes while the bathroom is clean and tidy. The kitchen is modern in design and has space for a cooker, fridge-freezer, washing machine and dishwasher.

## WELLING

- Style: Ground Floor Apartment
- Bedrooms: 2
- Receptions: 1
- Bathrooms: 1
- Floor Area: 611 Sq Ft
- Outside: Communal Gardens
- Available End of August
- EPC: D 66