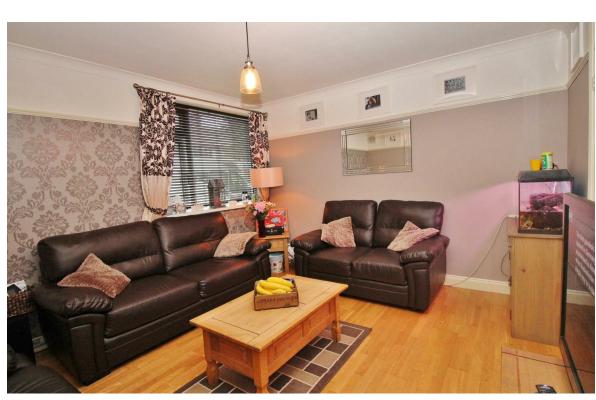

Once through the door you will notice this home has double glazing and benefits from being warmed by gas central heating while the accommodation is spacious as well as being nicely decorated. There is a large entrance hall with a built-in cupboard which is ideal for storage, a 13ft lounge area that has dual aspect windows. Both bedrooms have built-in wardrobes while the bathroom is clean and tidy. The kitchen is modern in design and has space for a cooker, fridge-freezer, washing machine and dishwasher.

## WELLING

- Style: Ground Floor Apartment
- Bedrooms: 2
- Receptions: 1
- Bathrooms: 1
- Floor Area: 611 Sq Ft
- Outside: Communal Gardens
- Available End of August
- EPC: D 66