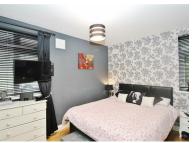

Once through the door you will notice this home has double glazing and benefits from being warmed by gas central heating while the accommodation is spacious as well as being nicely decorated. There is a large entrance hall with a built-in cupboard which is ideal for storage, a 13ft lounge area that has dual aspect windows. Both bedrooms have built-in wardrobes while the bathroom is clean and tidy. The kitchen is modern in design and has space for a cooker, fridge-freezer, washing machine and dishwasher.

## WELLING

- Style: Ground Floor Apartment
- Bedrooms: 2
- Receptions: 1
- Bathrooms: 1
- Floor Area: 611 Sq Ft
- Outside: Communal Gardens
- Available End of August
- EPC: D 66