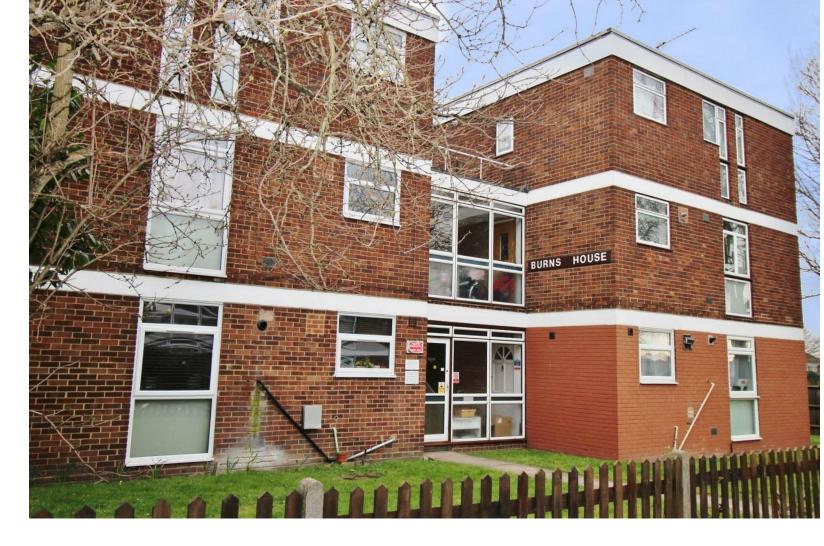

# BURNS HOUSE, AXMINSTER

WELLING

£1,195

Situated in a popular residential area overlooking the impressive "Stevens Park" and within access to well-regarded primary schools is this ground floor apartment.

Once through the door you will notice this home has double glazing and benefits from being warmed by gas central heating while the accommodation is spacious as well as being nicely decorated. There is a large entrance hall with a built-in cupboard which is ideal for storage, a 13ft lounge area that has dual aspect windows. Both bedrooms have built-in wardrobes while the bathroom is clean and tidy. The kitchen is modern in design and has space for a cooker, fridge-freezer, washing machine and dishwasher.

Externally there are communal grounds and although this property comes with no parking space there is parking on this development for residents.

The location of this home is stunning. So make that call now!