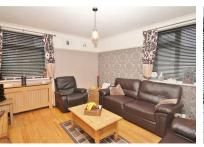

Once through the door you will notice this home has double glazing and benefits from being warmed by gas central heating while the accommodation is spacious as well as being nicely decorated. There is a large entrance hall with a built-in cupboard which is ideal for storage, a 13ft lounge area that has dual aspect windows. Both bedrooms have built-in wardrobes while the bathroom is clean and tidy. The kitchen is modern in design and has space for a cooker, fridge-freezer, washing machine and dishwasher.