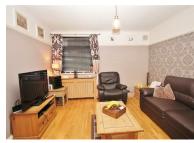

Once through the door you will notice this home has double glazing and benefits from being warmed by gas central heating while the accommodation is spacious as well as being nicely decorated. There is a large entrance hall with a built-in cupboard which is ideal for storage, a 13ft lounge area that has dual aspect windows. Both bedrooms have built-in wardrobes while the bathroom is clean and tidy. The kitchen is modern in design and has space for a cooker, fridge-freezer, washing machine and dishwasher.

## WELLING

- Style: Ground Floor Apartment
- Bedrooms: 2
- Receptions: 1
- Bathrooms: 1
- Floor Area: 611 Sq Ft
- Outside: Communal Gardens
- Available End of August
- EPC: D 66