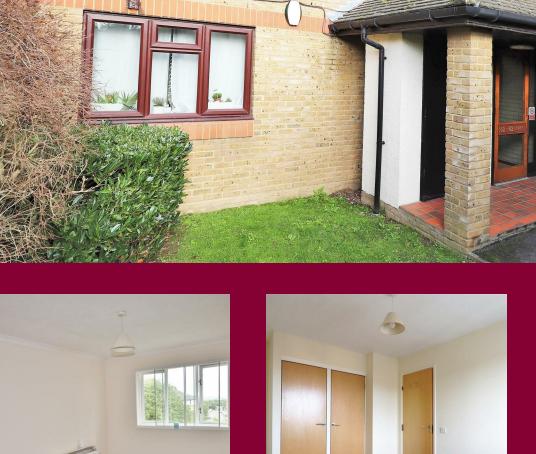

The apartment benefits from having an open plan lounge which leads to a separate kitchen which is fitted with wall and base units and offers ample space for appliances. Leading off from the entrance hall is a double bedroom which comes with built in wardrobe space and a sizeable bathroom. The property comes with electric storage heaters and has secondary glazed windows throughout. There is the added bonus of allocated parking for residents within the grounds plus plenty of visitor bays.