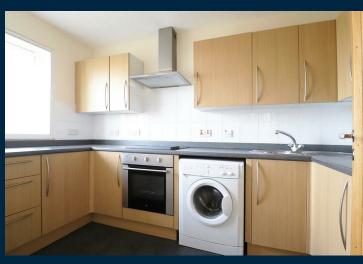

The apartment benefits from having an open plan lounge which leads to a separate kitchen which is fitted with wall and base units and offers ample space for appliances. Leading off from the entrance hall is a double bedroom which comes with built in wardrobe space and a sizeable bathroom. The property comes with electric storage heaters and has secondary glazed windows throughout. There is the added bonus of allocated parking for residents within the grounds plus plenty of visitor bays.