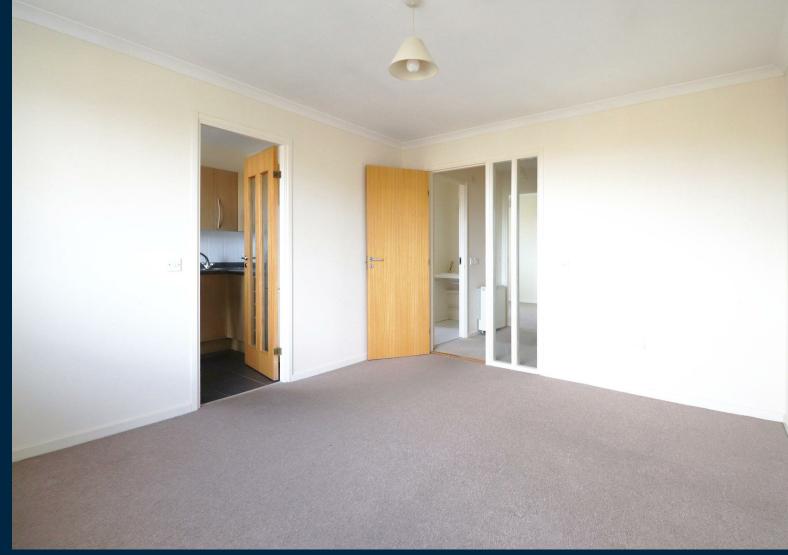

The apartment benefits from having an open plan lounge which leads to a separate kitchen which is fitted with wall and base units and offers ample space for appliances. Leading off from the entrance hall is a double bedroom which comes with built in wardrobe space and a sizeable bathroom. The property comes with electric storage heaters and has secondary glazed windows throughout. There is the added bonus of allocated parking for residents within the grounds plus plenty of visitor bays.