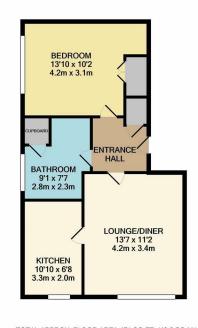

## **Louvain Road, Greenhithe**

TOTAL APPROX. FLOOR AREA 471 SQ.FT. (43.8 SQ.M.)

rightmove 🗅

Zoopla.co.uk

**IMPORTANT:** These property details are set out as a general guideline only and do not constitute any part of an offer or contract. Any services, equipment, fittings or central heating systems have not been tested and no warranty is given or implied that these are in working order. Buyers are advised to obtain verification from the solicitor or surveyor. Fixtures, fittings and other items are not included unless specified. All measurements, distances and areas are approximate, and for guidance only. Room measurements are taken to the nearest 3" and prospective buyers are advised to check these for any particular purpose, e.g fitted carpets and furniture.

The apartment benefits from having an open plan lounge which leads to a separate kitchen which is fitted with wall and base units and offers ample space for appliances. Leading off from the entrance hall is a double bedroom which comes with built in wardrobe space and a sizeable bathroom. The property comes with electric storage heaters and has secondary glazed windows throughout. There is the added bonus of allocated parking for residents within the grounds plus plenty of visitor bays.