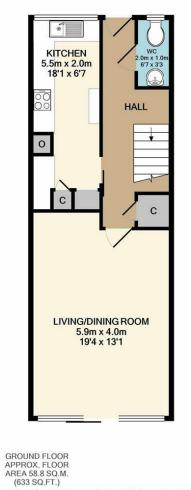

From the entrance hall the integrated kitchen is located at the front of the property, and offers a range of base and wall units with plenty of workspace and built in ovens.

The hallway leads directly into the open plan lounge/diner with sliding patio doors directly onto the garden. The ground floor also benefits from a guest cloakroom.

## 2 BEDROOMS • 1 RECEPTION ROOMS • 1 BATHROOMS