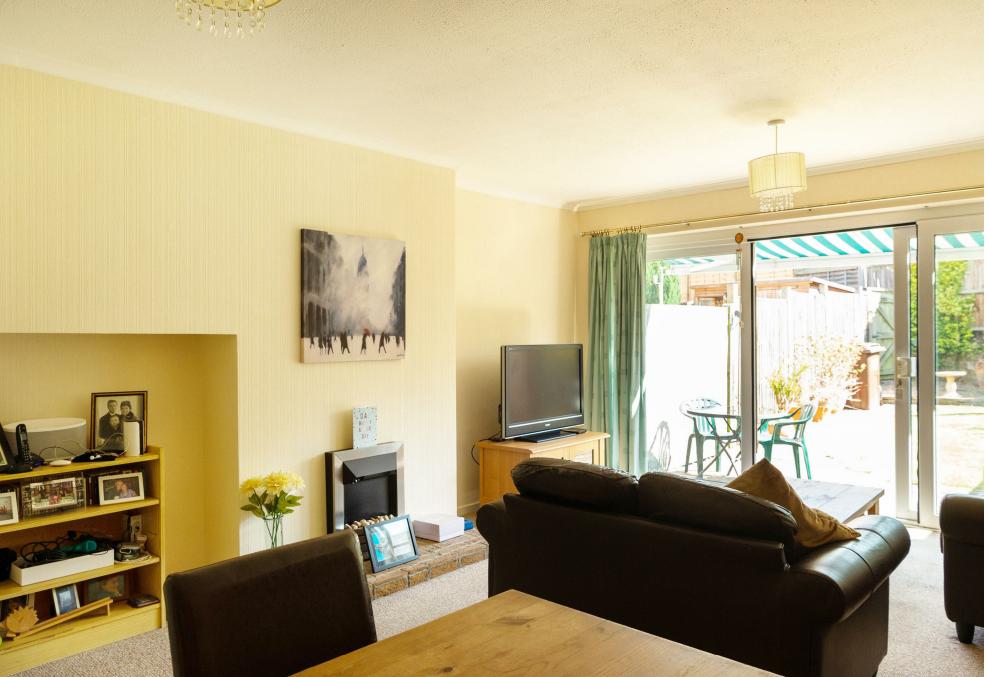

From the entrance hall the integrated kitchen is located at the front of the property, and offers a range of base and wall units with plenty of workspace and built in ovens.

The hallway leads directly into the open plan lounge/diner with sliding patio doors directly onto the garden. The ground floor also benefits from a guest cloakroom.