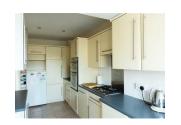

From the entrance hall the integrated kitchen is located at the front of the property, and offers a range of base and wall units with plenty of workspace and built in ovens.

The hallway leads directly into the open plan lounge/diner with sliding patio doors directly onto the garden. The ground floor also benefits from a guest cloakroom.