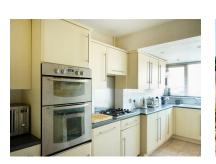

From the entrance hall the integrated kitchen is located at the front of the property, and offers a range of base and wall units with plenty of workspace and built in ovens.

The hallway leads directly into the open plan lounge/diner with sliding patio doors directly onto the garden. The ground floor also benefits from a guest cloakroom.