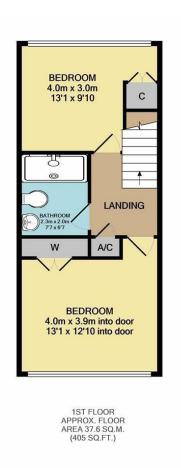

To the first floor there are two double bedrooms and a shower room.

Outside the garden is mainly laid to lawn, and has rear pedestrian access. There is also a garage en bloc.

## 2 BEDROOMS • 1 RECEPTION ROOMS • 1 BATHROOMS