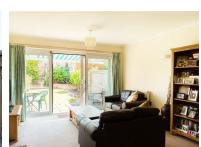

From the entrance hall the integrated kitchen is located at the front of the property, and offers a range of base and wall units with plenty of workspace and built in ovens.

The hallway leads directly into the open plan lounge/diner with sliding patio doors directly onto the garden. The ground floor also benefits from a guest cloakroom.