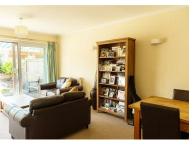

From the entrance hall the integrated kitchen is located at the front of the property, and offers a range of base and wall units with plenty of workspace and built in ovens.

The hallway leads directly into the open plan lounge/diner with sliding patio doors directly onto the garden. The ground floor also benefits from a guest cloakroom.