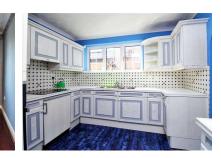

## home which is offered to the market chain free.

The ground floor boasts a wonderful sized lounge which spans the width of the property and has a double glazed conservatory just beyond, which is the best place to enjoy the garden from, no matter the weather conditions. There is a downstairs WC just off the hallway in addition to a kitchen and separate dining room.