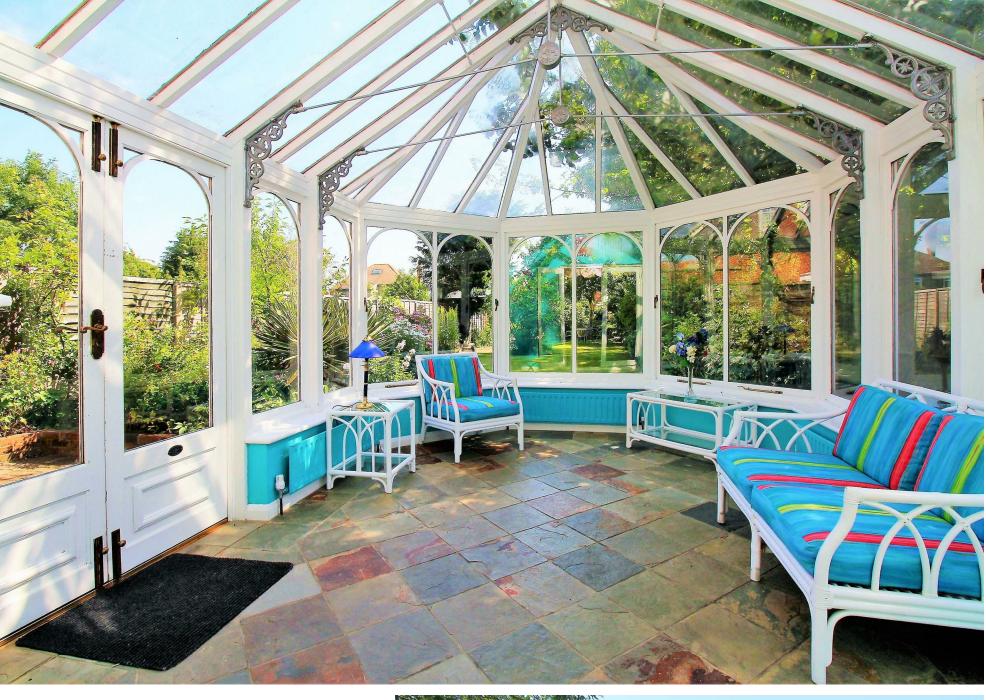

## home which is offered to the market chain free.

The ground floor boasts a wonderful sized lounge which spans the width of the property and has a double glazed conservatory just beyond, which is the best place to enjoy the garden from, no matter the weather conditions. There is a downstairs WC just off the hallway in addition to a kitchen and separate dining room.

## THE DRIVE

SIDCUP

- 4 Bedroom Detached
- Highly Sought After Location
- No Chain Ahead
- Conservatory
- Downstairs WC
- 1622 SQ FT
- Beautiful Rear Garden
- Driveway And Integral Garage
- EPC -

Located in one of Sidcup's most prestigious locations is this four bedroom detached family