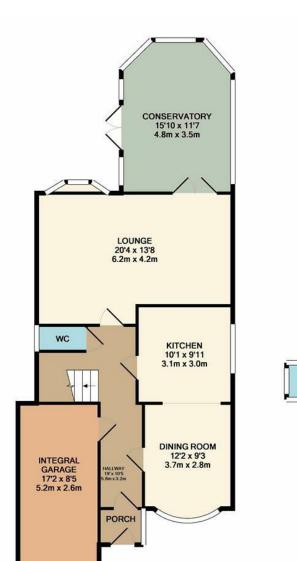

## home which is offered to the market chain free.

The ground floor boasts a wonderful sized lounge which spans the width of the property and has a double glazed conservatory just beyond, which is the best place to enjoy the garden from, no matter the weather conditions. There is a downstairs WC just off the hallway in addition to a kitchen and separate dining room.

## THE DRIVE

SIDCUP

- 4 Bedroom Detached
- Highly Sought After Location
- No Chain Ahead
- Conservatory
- Downstairs WC
- 1622 SQ FT
- Beautiful Rear Garden
- Driveway And Integral Garage
- EPC -

Located in one of Sidcup's most prestigious locations is this four bedroom detached family