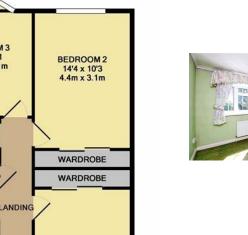

BEDROOM 1 14'4 x 10'3 4.4m x 3.1m

Anthony Martin

1ST FLOOR APPROX. FLOOR AREA 683 SQ.FT. (63.5 SQ.M.) TOTAL APPROX. FLOOR AREA 1622 SQ.FT. (150.6 SQ.M.) mpt has been made to ensure the accuracy of the floor plan contained here, measurement vs. tooms and any other items are approximate and no responsibility is taken for any error, sclatement. This plan is for illustrative purposes only and should be used as such by any r operability or efficiency can be given Made with Metropix ©2019

Upstairs has four well proportioned bedrooms and a family sized bathroom.

The rear garden is well stocked with mature shrubberies up and down the garden and is mainly laid to lawn.

To the front is parking for two vehicles in addition to an integral garage.