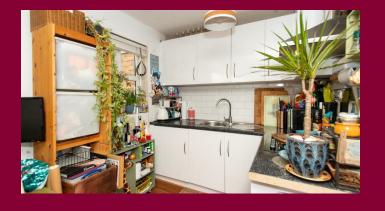

The main space features a part integrated L shaped kitchen with a range of white base and wall units. The bright living space has been cleverly designed to feature separate sitting and dining areas. A curtain provides privacy for the sleeping area. The bathroom with walk in shower has a white basin and WC and built in storage.