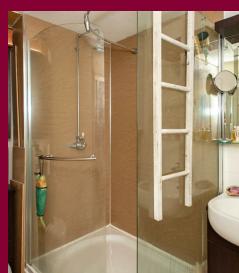

The main space features a part integrated L shaped kitchen with a range of white base and wall units. The bright living space has been cleverly designed to feature separate sitting and dining areas. A curtain provides privacy for the sleeping area. The bathroom with walk in shower has a white basin and WC and built in storage.