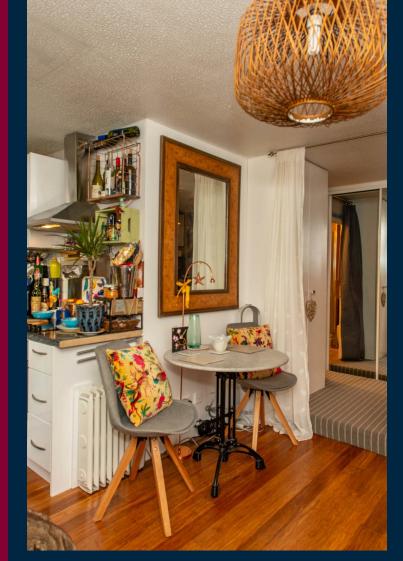

The main space features a part integrated L shaped kitchen with a range of white base and wall units. The bright living space has been cleverly designed to feature separate sitting and dining areas. A curtain provides privacy for the sleeping area. The bathroom with walk in shower has a white basin and WC and built in storage.