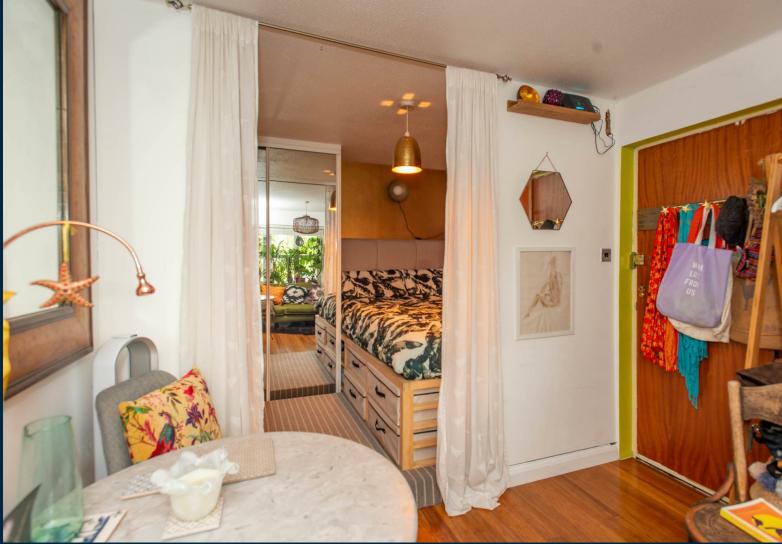

The main space features a part integrated L shaped kitchen with a range of white base and wall units. The bright living space has been cleverly designed to feature separate sitting and dining areas. A curtain provides privacy for the sleeping area. The bathroom with walk in shower has a white basin and WC and built in storage.