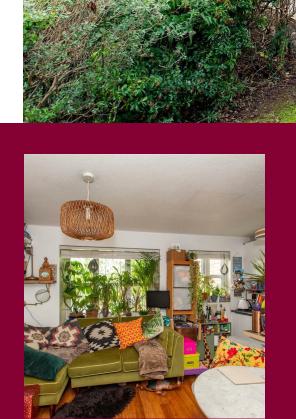

The main space features a part integrated L shaped kitchen with a range of white base and wall units. The bright living space has been cleverly designed to feature separate sitting and dining areas. A curtain provides privacy for the sleeping area. The bathroom with walk in shower has a white basin and WC and built in storage.