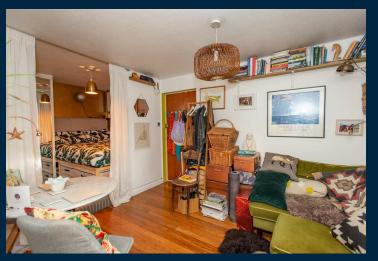

The main space features a part integrated L shaped kitchen with a range of white base and wall units. The bright living space has been cleverly designed to feature separate sitting and dining areas. A curtain provides privacy for the sleeping area. The bathroom with walk in shower has a white basin and WC and built in storage.