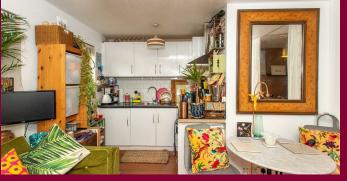

The main space features a part integrated L shaped kitchen with a range of white base and wall units. The bright living space has been cleverly designed to feature separate sitting and dining areas. A curtain provides privacy for the sleeping area. The bathroom with walk in shower has a white basin and WC and built in storage.