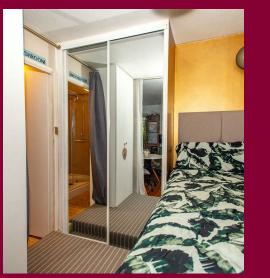

The main space features a part integrated L shaped kitchen with a range of white base and wall units. The bright living space has been cleverly designed to feature separate sitting and dining areas. A curtain provides privacy for the sleeping area. The bathroom with walk in shower has a white basin and WC and built in storage.