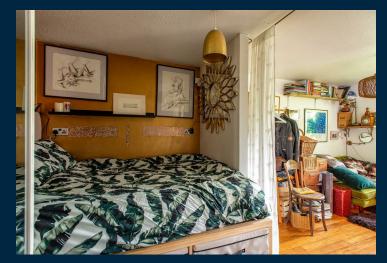

The main space features a part integrated L shaped kitchen with a range of white base and wall units. The bright living space has been cleverly designed to feature separate sitting and dining areas. A curtain provides privacy for the sleeping area. The bathroom with walk in shower has a white basin and WC and built in storage.