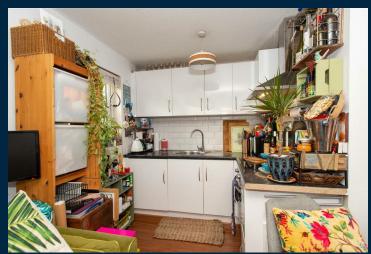

The main space features a part integrated L shaped kitchen with a range of white base and wall units. The bright living space has been cleverly designed to feature separate sitting and dining areas. A curtain provides privacy for the sleeping area. The bathroom with walk in shower has a white basin and WC and built in storage.