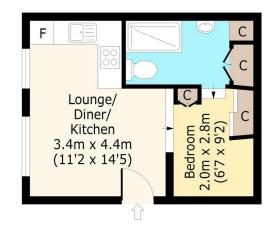

## **Ground Floor**

Approx. 24.6 sq. meters (265 sq. feet)

Total area: approx. 24.6 sq. meters (265 sq. feet) For illustration purposes only - not to scale

Zoopla.co.uk

**IMPORTANT:** These property details are set out as a general guideline only and do not constitute any part of an offer or contract. Any services, equipment, fittings or central heating systems have not been tested and no warranty is given or implied that these are in working order. Buyers are advised to obtain verification from the solicitor or surveyor. Fixtures, fittings and other items are not included unless specified. All measurements, distances and areas are approximate, and for guidance only. Room measurements are taken to the nearest 3" and prospective buyers are advised to check these for any particular purpose, e.g fitted carpets and furniture.

The main space features a part integrated L shaped kitchen with a range of white base and wall units. The bright living space has been cleverly designed to feature separate sitting and dining areas. A curtain provides privacy for the sleeping area. The bathroom with walk in shower has a white basin and WC and built in storage.