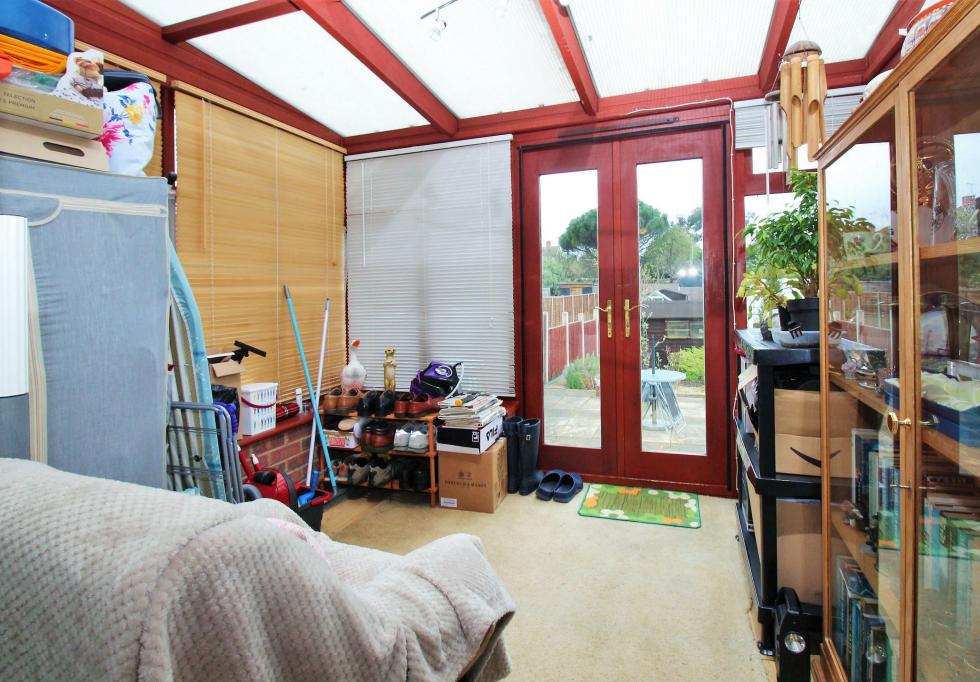

The property offers as mentioned two bedrooms, both of which are of good size with space for wardrobes in the master bedroom. The lounge is of a good size and offers a conservatory extending to the rear of the property offering a potential dining area freeing up the main reception room. The kitchen offers space for the chef in the family to show of their culinary skills.