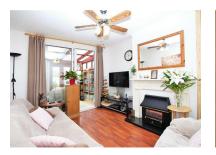

The property offers as mentioned two bedrooms, both of which are of good size with space for wardrobes in the master bedroom. The lounge is of a good size and offers a conservatory extending to the rear of the property offering a potential dining area freeing up the main reception room. The kitchen offers space for the chef in the family to show of their culinary skills.