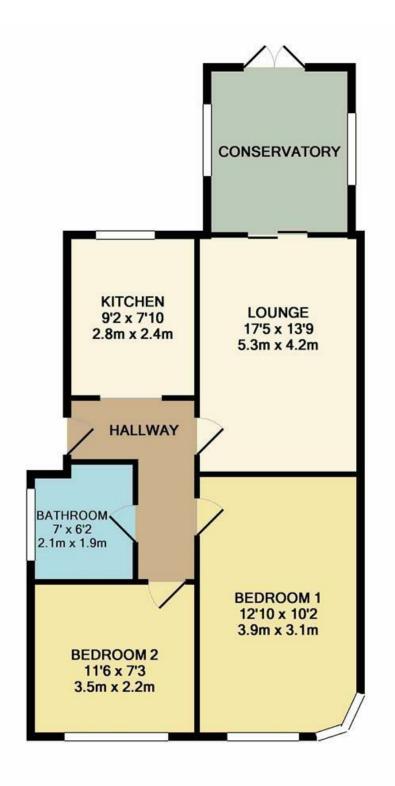

### TOTAL APPROX. FLOOR AREA 700 SQ.FT. (65.0 SQ.M.)

Whilst every attempt has been made to ensure the accuracy of the floor plan contained here, measurements of doors, windows, rooms and any other items are approximate and no responsibility is taken for any error, omission, or mis-statement. This plan is for illustrative purposes only and should be used as such by any prospective purchaser. The services, systems and appliances shown have not been tested and no guarantee as to their operability or efficiency can be given

The property offers as mentioned two bedrooms, both of which are of good size with space for wardrobes in the master bedroom. The lounge is of a good size and offers a conservatory extending to the rear of the property offering a potential dining area freeing up the main reception room. The kitchen offers space for the chef in the family to show of their culinary skills.

#### 2 BEDROOMS • 1 RECEPTION ROOMS • 1 BATHROOMS