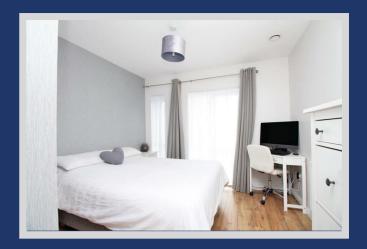

#### Bedroom 1

14'11 x 10'6 (4.55m x 3.20m)

#### Bedroom 2

11 x 9'2 (3.35m x 2.79m)