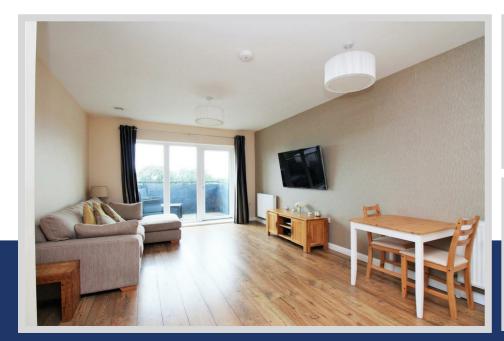

The flat itself offers modern living space within. The open plan lounge/kitchen/diner offers spacious and versatile living accommodation. The kitchen offers integrated appliances keeping to the high specification you will find in the flat.

### Lounge/Diner

15'2 x 14'11 (4.62m x 4.55m)