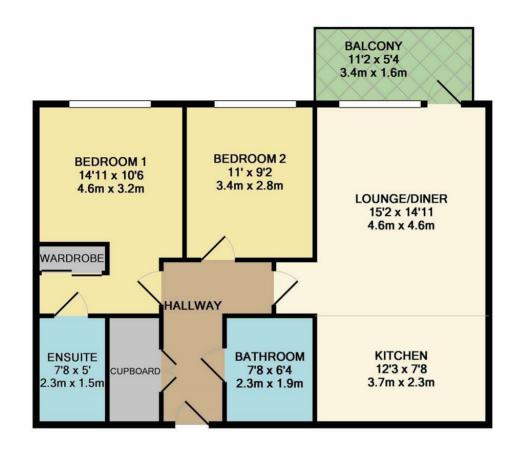

### Lounge/Diner

15'2 x 14'11 (4.62m x 4.55m)

#### Kitchen

12'3 x 7'8 (3.73m x 2.34m)

#### Bedroom 1

14'11 x 10'6 (4.55m x 3.20m)

#### En Suite

7'8 x 5 (2.34m x 1.52m)

#### Bedroom 2

11 x 9'2 (3.35m x 2.79m)

#### Bathroom

7'8 x 6'4 (2.34m x 1.93m)

**Balcony** 11'2 x 5'4 (3.40m x 1.63m)

#### TOTAL APPROX. FLOOR AREA 722 SQ.FT. (67.0 SQ.M.)

Whilst every attempt has been made to ensure the accuracy of the floor plan contained here, measurements of doors, windows, rooms and any other items are approximate and no responsibility is taken for any error, omission, or mis-statement. This plan is for illustrative purposes only and should be used as such by any prospective purchaser. The services, systems and appliances shown have not been tested and no guarantee as to their operability or efficiency can be given