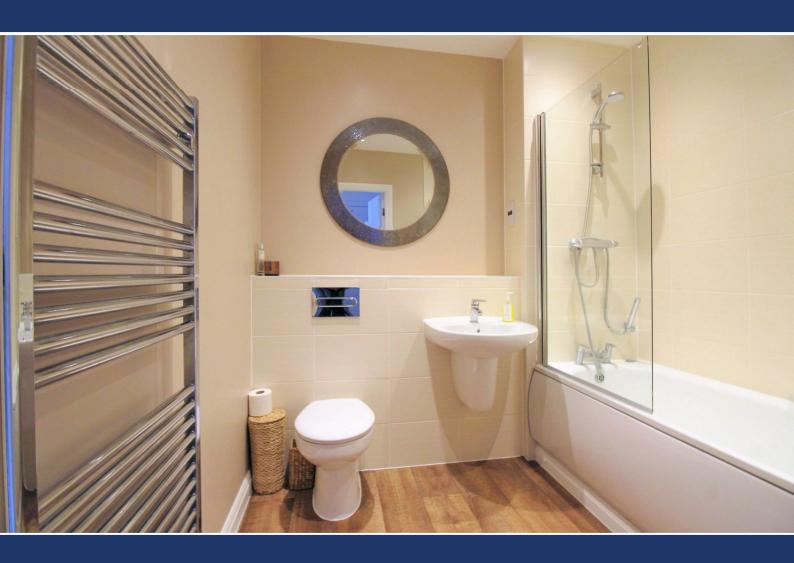

#### Bathroom

7'8 x 6'4 (2.34m x 1.93m)

**Balcony** 11'2 x 5'4 (3.40m x 1.63m)