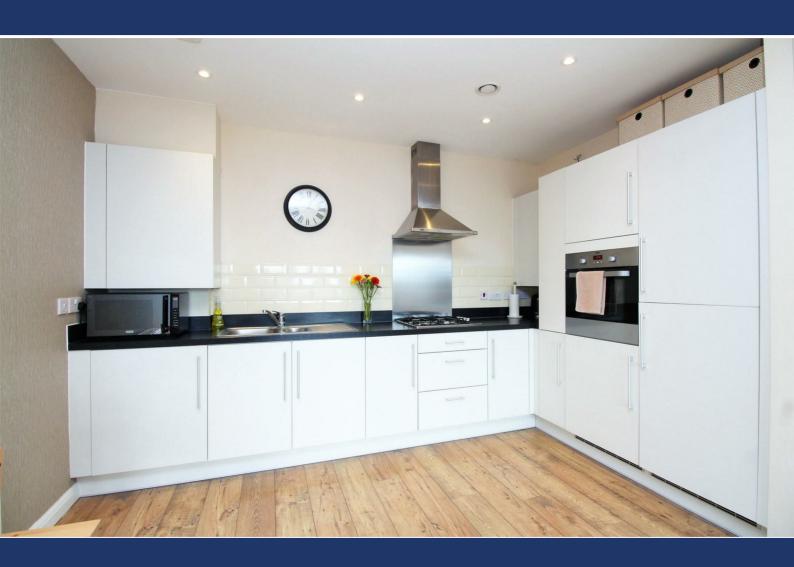

The flat itself offers modern living space within. The open plan lounge/kitchen/diner offers spacious and versatile living accommodation. The kitchen offers integrated appliances keeping to the high specification you will find in the flat.

#### Kitchen

12'3 x 7'8 (3.73m x 2.34m)