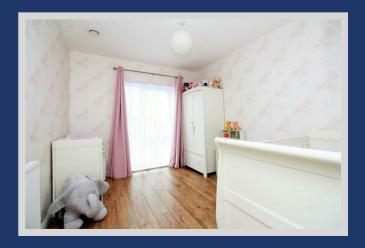

#### Bedroom 1

14'11 x 10'6 (4.55m x 3.20m)

#### Bedroom 2

11 x 9'2 (3.35m x 2.79m)