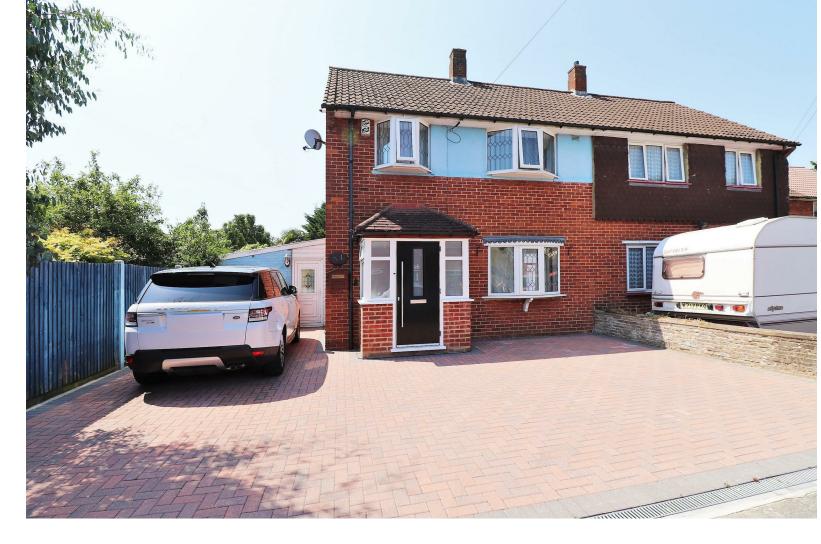

Anthony Martin
Estate Agents

New to the market is this SPACIOUS SEMI DETACHED HOME which is located on a quiet cul de sac in Welling, the property itself has a good amount of space to the side and rear and is screaming out for an extension (STPP), however if all you need is three bedrooms then this property will certainly feet the bill.

The property is well presented and the current owners have even done a new block paved driveway giving this property off road parking for a good 2/3 cars depending on the vehicle size.

The accommodation on offer consists of an entrance porch which then leads into the entrance hall, from here you can access all of the living space, to the front of the home is the lounge, which is then partly open planed to the dining room, from here you have patio doors which lead into the conservatory, also from the dining room you can access the kitchen which has also been updated, from the kitchen theirs a door which leads to a lean to area and then to two storage rooms, some in the area have changed this area into a ground floor shower room or utility room.

To the first floor there are THREE GOOD SIZE BEDROOMS and modern family bathroom.

Externally as mention the owners have already out in a new driveway and to the rear there is a very good size rear garden, this property does have a good amount of space to the side and certainly has enough room to extend if desired, of course this would be subject to planning permission, but there are others in the are who have done this,