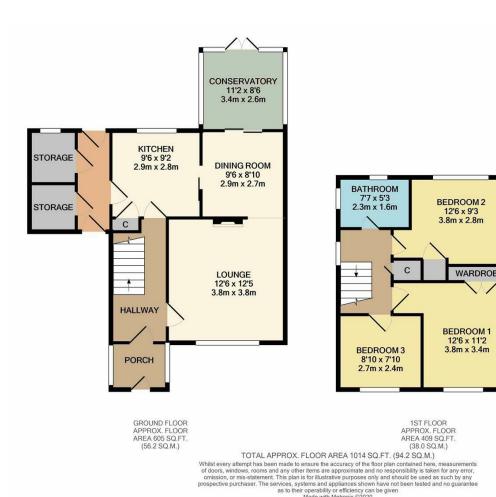

The property is well presented and the current owners have even done a new block paved driveway giving this property off road parking for a good 2/3 cars depending on the vehicle size.

The accommodation on offer consists of an entrance porch which then leads into the entrance hall, from here you can access all of the living space, to the front of the home is the lounge, which is then partly open planed to the dining room, from here you have patio doors which lead into the conservatory, also from the dining room you can access the kitchen which has also been updated, from the kitchen theirs a door which leads to a lean to area and then to two storage rooms, some in the area have changed this area into a ground floor shower room or utility room.

To the first floor there are THREE GOOD SIZE BEDROOMS and modern family bathroom.

Externally as mention the owners have already out in a new driveway and to the rear there is a very good size rear garden, this property does have a good amount of space to the side and certainly has enough room to extend if desired, of course this would be subject to planning permission, but there are others in the are who have done this,

## WELLING

- Good size property
- Three bedrooms
- Modern kitchen & bathroom
- Two reception rooms
- Conservatory
- Large rear garden
- New Driveway
- Call Anthony Martin to view
- Floor Area: 1014 sq ft
- EPC Rating: tbc