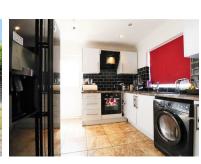

The property is well presented and the current owners have even done a new block paved driveway giving this property off road parking for a good 2/3 cars depending on the vehicle size.

The accommodation on offer consists of an entrance porch which then leads into the entrance hall, from here you can access all of the living space, to the front of the home is the lounge, which is then partly open planed to the dining room, from here you have patio doors which lead into the conservatory, also from the dining room you can access the kitchen which has also been updated, from the kitchen theirs a door which leads to a lean to area and then to two storage rooms, some in the area have changed this area into a ground floor shower room or utility room.