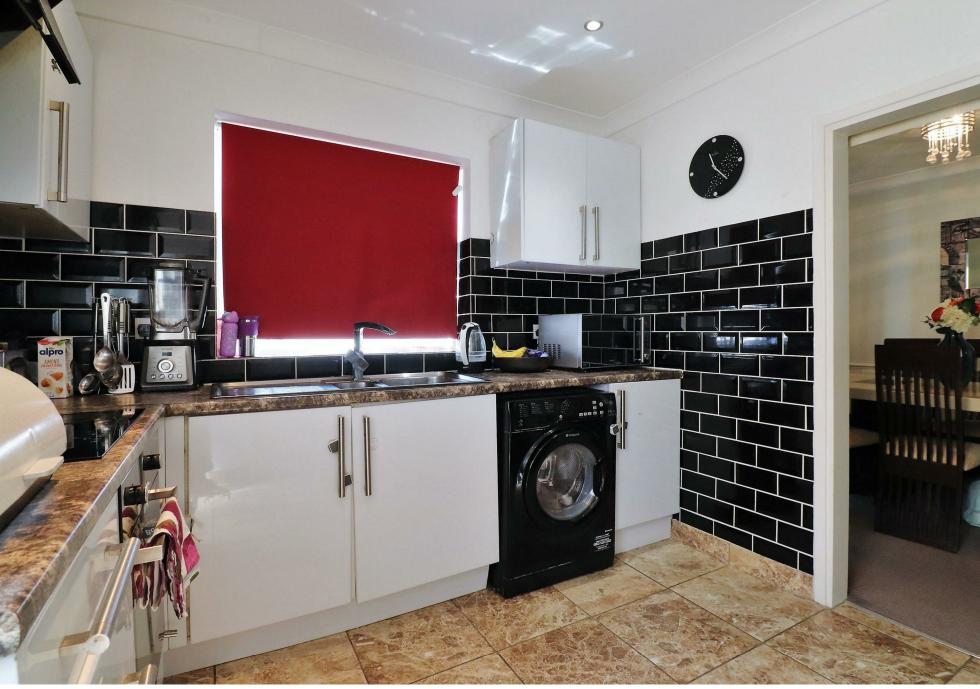

The property is well presented and the current owners have even done a new block paved driveway giving this property off road parking for a good 2/3 cars depending on the vehicle size.

The accommodation on offer consists of an entrance porch which then leads into the entrance hall, from here you can access all of the living space, to the front of the home is the lounge, which is then partly open planed to the dining room, from here you have patio doors which lead into the conservatory, also from the dining room you can access the kitchen which has also been updated, from the kitchen theirs a door which leads to a lean to area and then to two storage rooms, some in the area have changed this area into a ground floor shower room or utility room.