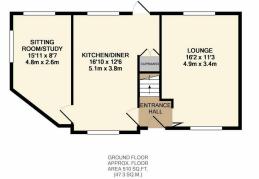

The accommodation on offer comprises an Entrance Hall, Lounge, kitchen/diner with a stylish range of matching wall and base units with space for appliances. The second reception room can be used for what ever need is required, either a study, bedroom or even an extra reception. The first floor comprises a Landing, three very good sized bedrooms and a stunning modern shower room.