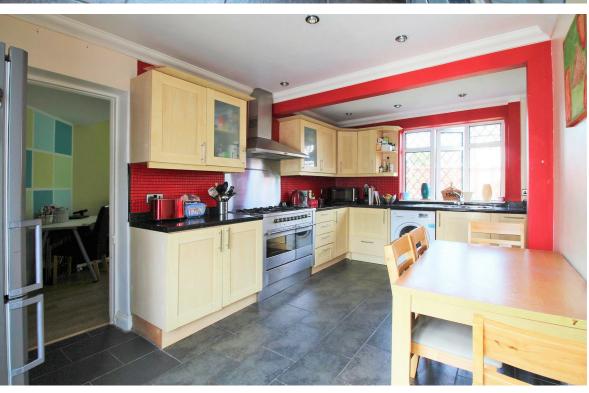

The accommodation on offer comprises an Entrance Hall, Lounge, kitchen/diner with a stylish range of matching wall and base units with space for appliances. The second reception room can be used for what ever need is required, either a study, bedroom or even an extra reception. The first floor comprises a Landing, three very good sized bedrooms and a stunning modern shower room.

## DARTFORD

- Three Bedrooms
- Extended Family Home
- Lounge
- Kitchen/Diner
- Second Reception Room/Bedroom 4
- Modern Shower Room
- Private Rear Garden
- Close To Dartford Town Centre & Mainline Station
- Close To Popular Schools
- Very Spacious Throughout