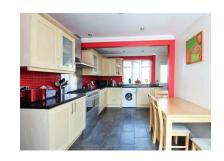

The accommodation on offer comprises an Entrance Hall, Lounge, kitchen/diner with a stylish range of matching wall and base units with space for appliances. The second reception room can be used for what ever need is required, either a study, bedroom or even an extra reception. The first floor comprises a Landing, three very good sized bedrooms and a stunning modern shower room.

## DARTFORD

- Three Bedrooms
- Extended Family Home
- Lounge
- Kitchen/Diner
- Second Reception Room/Bedroom 4
- Modern Shower Room
- Private Rear Garden
- Close To Dartford Town Centre & Mainline Station
- Close To Popular Schools
- Very Spacious Throughout