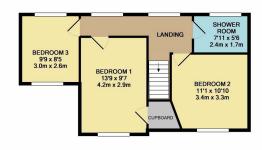

The accommodation on offer comprises an Entrance Hall, Lounge, kitchen/diner with a stylish range of matching wall and base units with space for appliances. The second reception room can be used for what ever need is required, either a study, bedroom or even an extra reception. The first floor comprises a Landing, three very good sized bedrooms and a stunning modern shower room.