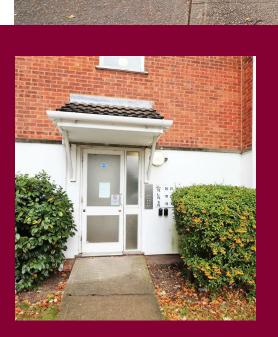

Benefiting from a secure entry system for extra security, this flat is located as previously mentioned on the ground floor and is surrounded by a wooded area to the rear.

There's a large open plan lounge with a large window over looking the greenery to the rear to sit back and relax in.