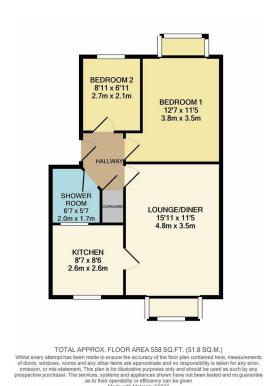

- Ground Floor Flat
- Two Double Bedrooms
- Large Lounge/Diner
- Shower Room Of Hallway
- 558 Sq.Ft
- Chain Free
- EPC: C 74
- Quiet Location
- Close To Nuxley Village
- Ideal First Time Buy