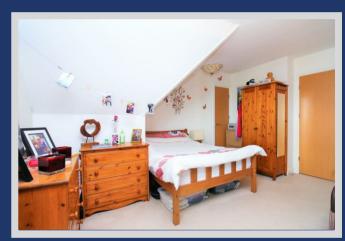

The property itself is of a generous size and offers a spacious lounge with space for a large sofa, dining table and also a double bed. The kitchen offers integrated appliances and offers plenty of space to cook a well deserved meal.

The bathroom is off the hallway with storage space and there is an additional storage cupboard in the bedroom area.

There is allocated parking behind gates for secure parking.