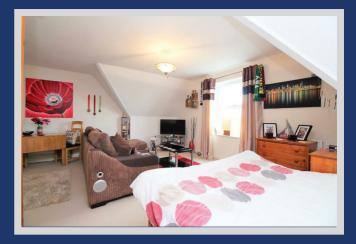

The property itself is of a generous size and offers a spacious lounge with space for a large sofa, dining table and also a double bed. The kitchen offers integrated appliances and offers plenty of space to cook a well deserved meal.

## **Open Plan Lounge/Dining Bedroom** 19'5 x 14'10 (5.92m x 4.52m)

Kitchen 9 x 5'11 (2.74m x 1.80m)

Bathroom 6'11 x 6 (2.11m x 1.83m)