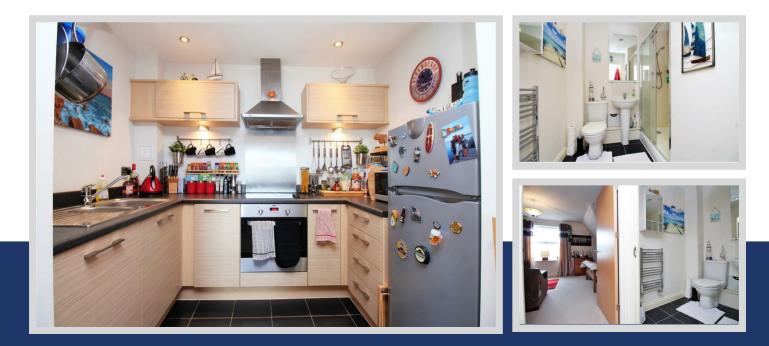

The property itself is of a generous size and offers a spacious lounge with space for a large sofa, dining table and also a double bed. The kitchen offers integrated appliances and offers plenty of space to cook a well deserved meal.

The bathroom is off the hallway with storage space and there is an additional storage cupboard in the bedroom area.

There is allocated parking behind gates for secure parking.