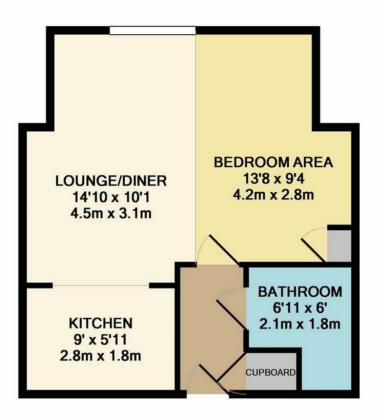

## **Open Plan Lounge/Dining Bedroom** 19'5 x 14'10 (5.92m x 4.52m)

Kitchen 9 x 5'11 (2.74m x 1.80m)

Bathroom 6'11 x 6 (2.11m x 1.83m)

## TOTAL APPROX. FLOOR AREA 389 SQ.FT. (36.1 SQ.M.)

Whilst every attempt has been made to ensure the accuracy of the floor plan contained here, measurements of doors, windows, rooms and any other items are approximate and no responsibility is taken for any error, omission, or mis-statement. This plan is for illustrative purposes only and should be used as such by any prospective purchaser. The services, systems and appliances shown have not been tested and no guarantee as to their operability or efficiency can be given