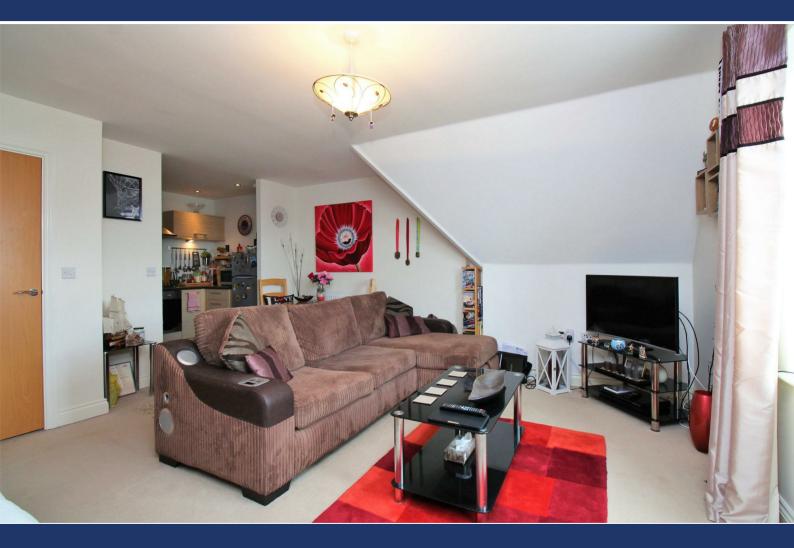

The property itself is of a generous size and offers a spacious lounge with space for a large sofa, dining table and also a double bed. The kitchen offers integrated appliances and offers plenty of space to cook a well deserved meal.

## **Open Plan Lounge/Dining Bedroom** 19'5 x 14'10 (5.92m x 4.52m)

Kitchen 9 x 5'11 (2.74m x 1.80m)

Bathroom 6'11 x 6 (2.11m x 1.83m)