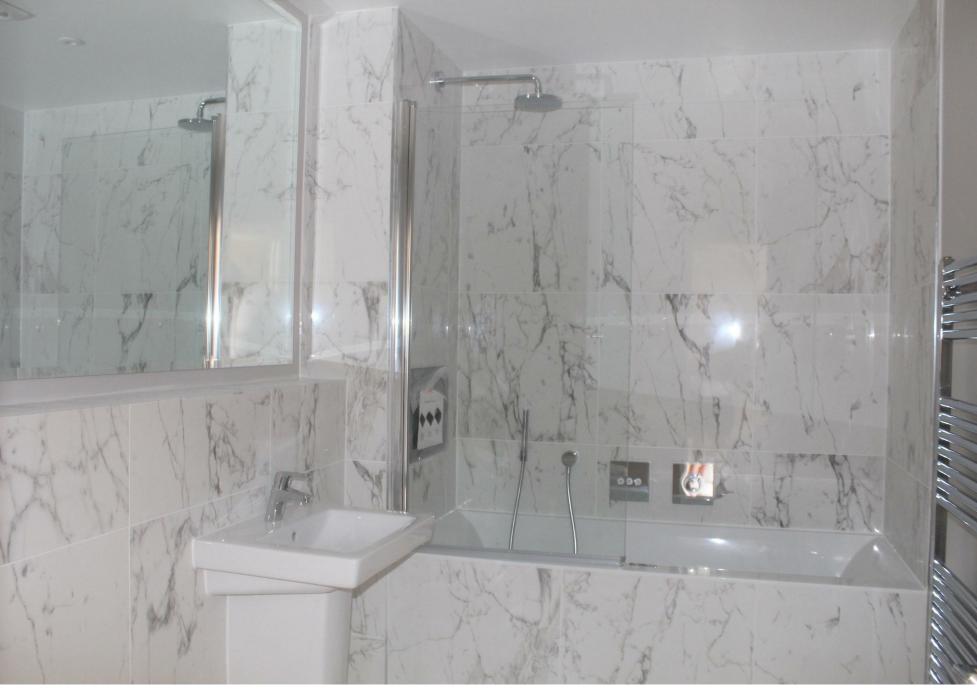

The Bathrooms are made up of Porcelanosa marble tiles with shower/ bath units, along with Villeroy and Bosch sanitary ware. Baths will also have the benefit of an integrated television.

All dwellings will be decorated a 'Cornforth White' as well as benefit from having separate entry phone systems, along with Vicaima doors throughout.