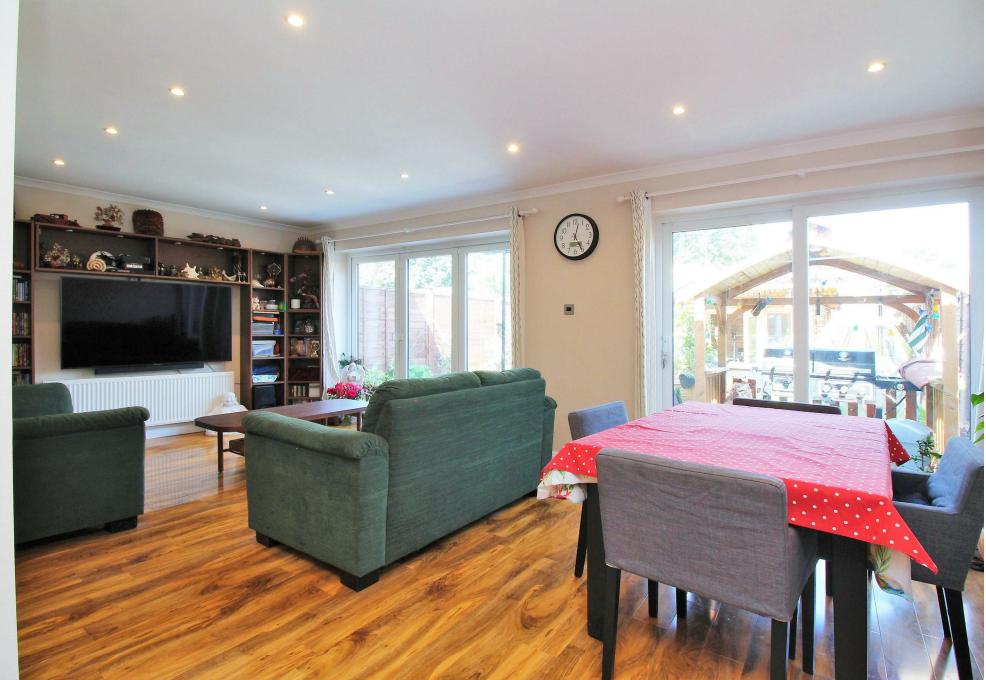

The accommodation on offer comprises of a large entrance hall which gives access to all of the ground floor living space, starting from the front of the property there is a nice size sitting room, a study which is an ideal room for anyone working from home, a good size shower room / utility, this can also be accessed via the study, a large modern kitchen which is then open plan to a lounge / dining room which is the width of the home making this a great room for entertaining.