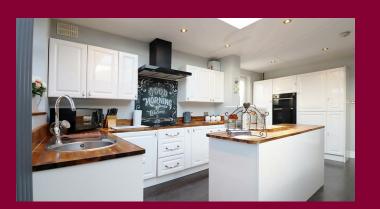

**Once inside this lovely home** you will notice that the present owners have spent time and money on this home to provide modern comfortable living accommodation. Comprising entrance porch for all those muddy shoes, hallway, an impressive open plan 23ft lounge/kitchen/diner with integrated appliances and bifolding doors to the rear while there are three well proportioned bedrooms and a family bathroom.