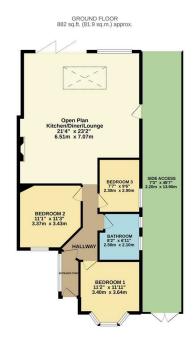

## **Cray Road Upper Belvedere**

**Calling all bungalow** enthusiasts! Situated in a popular residential road on the Upper **Belvedere/Bexleyheath Borders with access to local** shops and transport links is this stunning extended semi detached bungalow.

**Once inside this lovely home** you will notice that the present owners have spent time and money on this home to provide modern comfortable living accommodation. Comprising entrance porch for all those muddy shoes, hallway, an impressive open plan 23ft lounge/kitchen/diner with integrated appliances and bifolding doors to the rear while there are three well proportioned bedrooms and a family bathroom.

- Extended Semi Detached **Bungalow**
- Three Bedrooms
- Amazing Kitchen/Diner
- Upper Belvedere/Bexleyheath **Borders**
- Off Street Parking
- Quiet Residential Road
- Close To Amenities
- Gas Central Heating