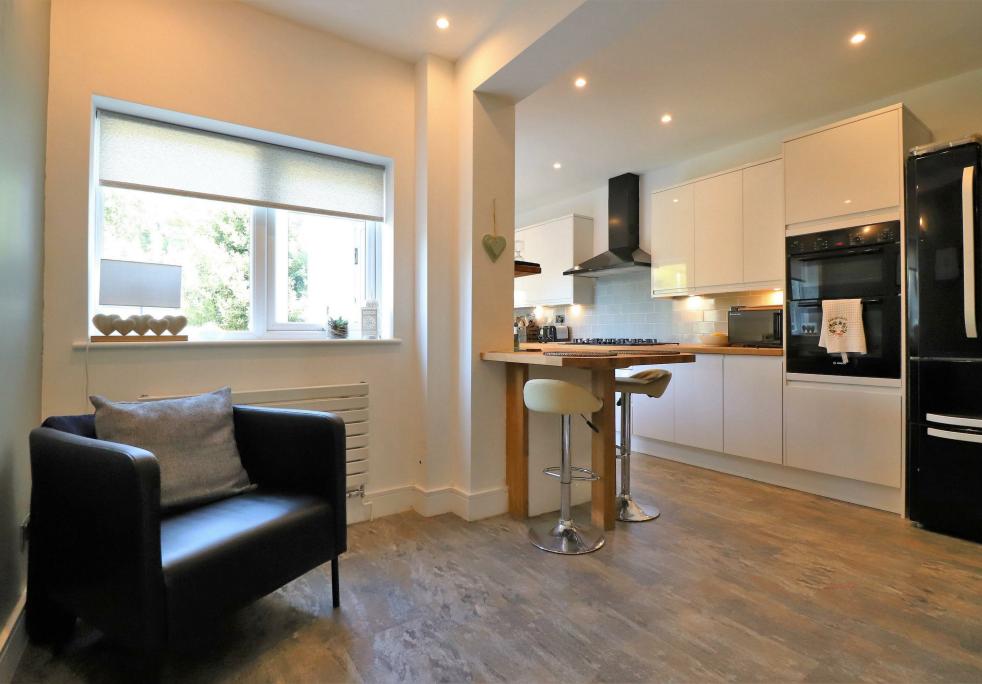

The ground floor of this property offers a large amount of living space for those looking to up size within the area. The main reception has been refurbished offering a great space for a family to kick back and relax in with log burners adding to the charm. The kitchen/diner is the heart of most family homes and this one is certainly one that ticks all of those boxes when looking for a new house. An extension to the side of the property offers versatile uses as a study, bedroom or even a small reception room. There is a ground floor shower room which has been finished to a high standard.