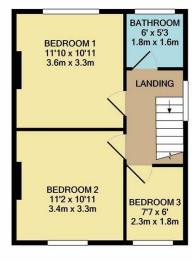

The first floor offers three bedrooms and a modern bathroom suite, there is also potential to add a loft conversion which has recently been submitted by the vendors to offer another bedroom and en suite.

## 4 BEDROOMS • 2 RECEPTION ROOMS • 2 BATHROOMS