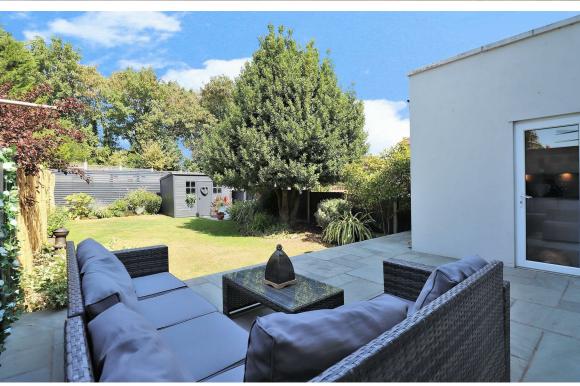

The garden is mainly laid to lawn but offers a stunning patio area at the front of the garden acting as a sun trap and ideal for those who like to sit and relax in the garden.

There is of street parking for two vehicles.