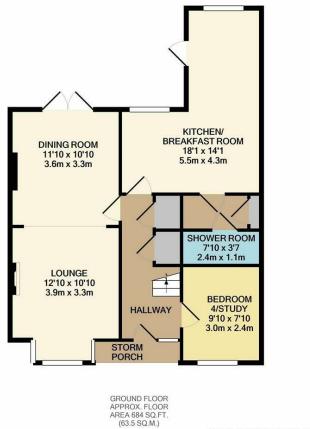

The ground floor of this property offers a large amount of living space for those looking to up size within the area. The main reception has been refurbished offering a great space for a family to kick back and relax in with log burners adding to the charm. The kitchen/diner is the heart of most family homes and this one is certainly one that ticks all of those boxes when looking for a new house. An extension to the side of the property offers versatile uses as a study, bedroom or even a small reception room. There is a ground floor shower room which has been finished to a high standard.

## 4 BEDROOMS • 2 RECEPTION ROOMS • 2 BATHROOMS