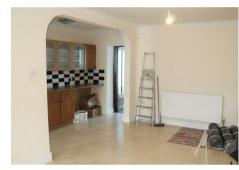

The ground floor comprises of a large lounge/diner, a great size reception for a large family to kick back and relax in the evening. There is an extension behind the lounge which is a very quiet and peaceful part of the home which overlooks the well-kept rear garden. The kitchen can be accessed via this room or from the entrance hall.