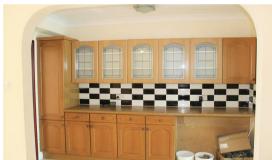

The ground floor comprises of a large lounge/diner, a great size reception for a large family to kick back and relax in the evening. There is an extension behind the lounge which is a very quiet and peaceful part of the home which overlooks the well-kept rear garden. The kitchen can be accessed via this room or from the entrance hall.