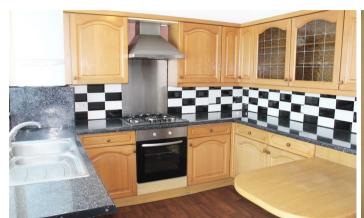

The ground floor comprises of a large lounge/diner, a great size reception for a large family to kick back and relax in the evening. There is an extension behind the lounge which is a very quiet and peaceful part of the home which overlooks the well-kept rear garden. The kitchen can be accessed via this room or from the entrance hall.

#### SUMMARY OF ACCOMMODATION

Lounge

Kitchen

Conservatory

Bedroom 1

Bedroom 2

Bedroom 3

bedroom 4