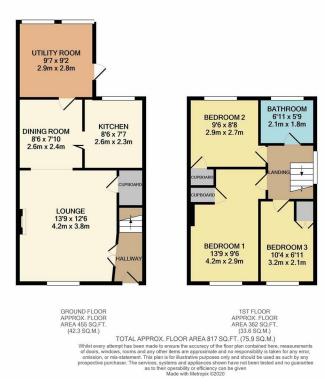

## Ranworth Close **Erith**

**Guide Price £325,000 - £350,000** 

Situated in a quiet cul de sac is this three bedroom semi detached house. This perfect first time buyers home offers ample living space. The property is also well located for transport links, as well as schools and local shops.

The property benefits from two reception rooms, the main reception rooms offers a warm and comfy space to kick back and relax of an evening. For those who like to entertain with guests for dinner a dining area leads off the lounge. The kitchen is off the dining room allowing those keen chefs in the family to show of their culinary skills.

A utility room is behind the dining area but could be knocked through or extended into to create a large open plan space.

Three bedrooms and family bathroom are off the landing.

A garage en bloc is located close by for off street parking.

- Semi Detached Family Home
- Three Spacious Bedrooms
- Lounge, Dining Area And Utility Room
- First Floor Bathroom
- 817 Sq,Ft
- Private Rear Garden
- EPC: D 59
- Garage En Bloc
- Quiet Cul De Sac Location
- Ideal First Time Buy