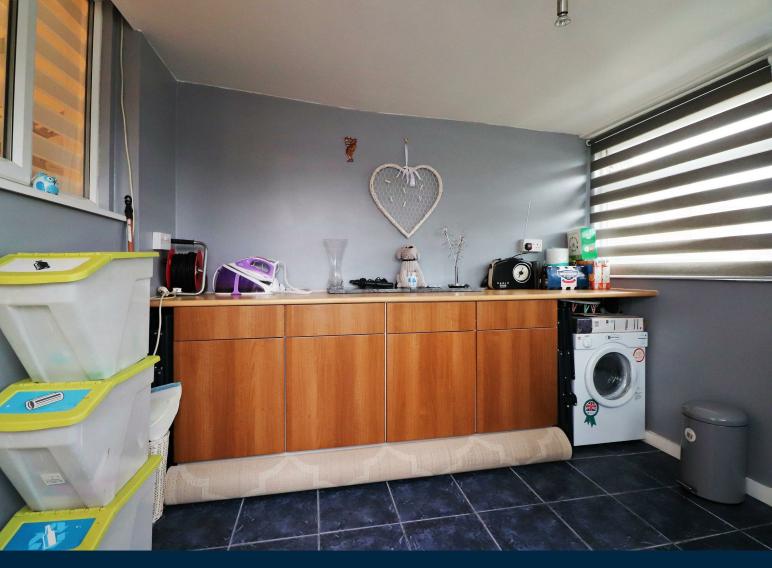

A utility room is behind the dining area but could be knocked through or extended into to create a large open plan space.

Three bedrooms and family bathroom are off the landing.

A garage en bloc is located close by for off street parking.