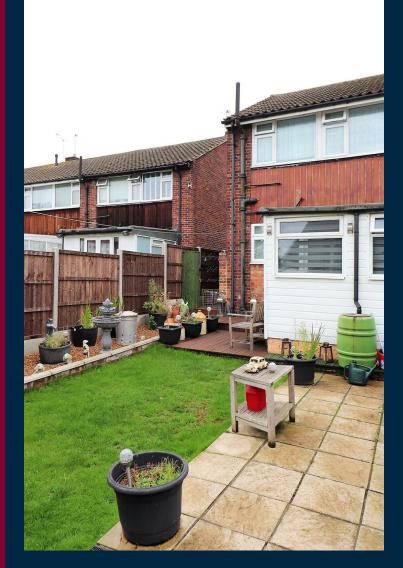

A utility room is behind the dining area but could be knocked through or extended into to create a large open plan space.

Three bedrooms and family bathroom are off the landing.

A garage en bloc is located close by for off street parking.