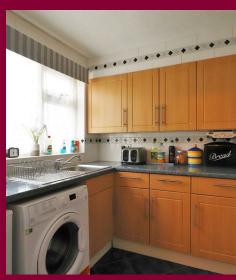

The property benefits from two reception rooms, the main reception rooms offers a warm and comfy space to kick back and relax of an evening. For those who like to entertain with guests for dinner a dining area leads off the lounge. The kitchen is off the dining room allowing those keen chefs in the family to show of their culinary skills.