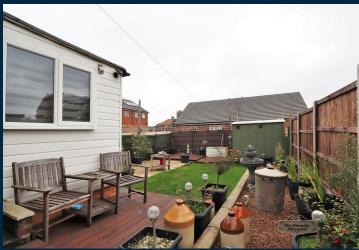

A utility room is behind the dining area but could be knocked through or extended into to create a large open plan space.

Three bedrooms and family bathroom are off the landing.

A garage en bloc is located close by for off street parking.

- Semi Detached Family Home
- Three Spacious Bedrooms
- Lounge, Dining Area And Utility Room
- First Floor Bathroom
- 817 Sq,Ft
- Private Rear Garden
- EPC: D 59
- Garage En Bloc
- Quiet Cul De Sac Location
- Ideal First Time Buy