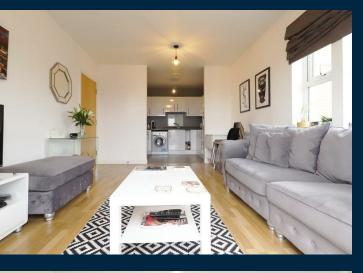

Being situated on the second floor of the building this apartment consists of a bright and airy open plan modern kitchen with a lounge/diner that has a balcony perfect for those who wish to have their own outdoor space to sit and relax on a sunny evening.