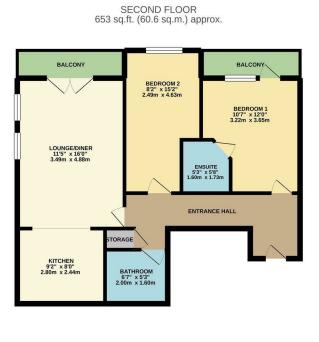

Being situated on the second floor of the building this apartment consists of a bright and airy open plan modern kitchen with a lounge/diner that has a balcony perfect for those who wish to have their own outdoor space to sit and relax on a sunny evening.

There are two spacious double bedrooms with the master bedroom benefiting an en suite shower room and a balcony. There is also a separate family bathroom. Externally there is an allocated parking space as well as plenty of parking for visitors.