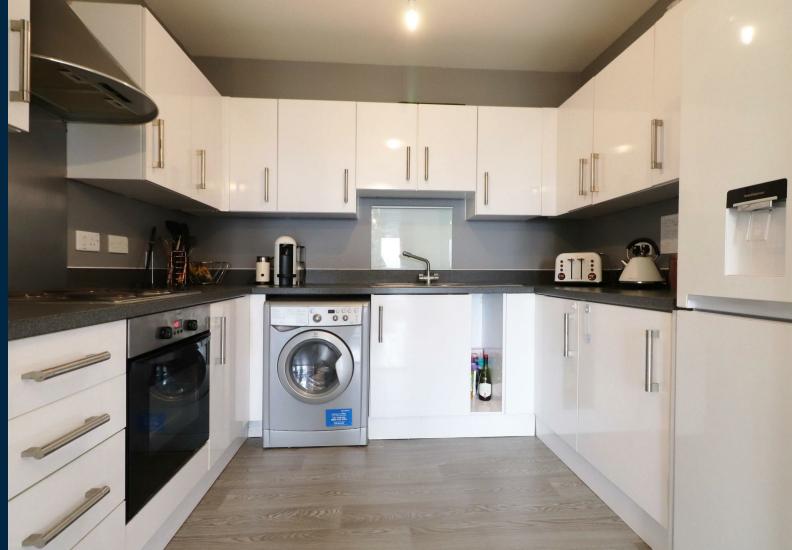

Being situated on the second floor of the building this apartment consists of a bright and airy open plan modern kitchen with a lounge/diner that has a balcony perfect for those who wish to have their own outdoor space to sit and relax on a sunny evening.