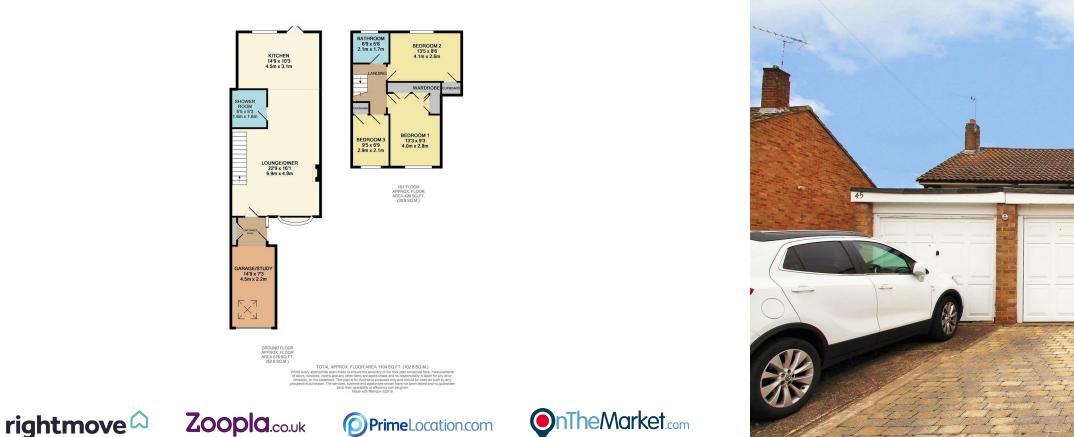

## Taunton Close Bexleyheath

Guide Price £375,000 - £400,000

Not many words can even begin to explain this house. A touch of class is something we feel would be a good start in describing this house to you all. Offered to the market is this refurbished three/four bedroom extended terraced house. The property itself is in a cul de sac located close by to local transport links, schools and shops making the property appealing to those looking for a quiet location yet within close proximity to all locals amenities.

The ground floor from the moment you walk through the door is spacious. You are greeted with a large entrance hall from the moment you step over the threshold. To the left hand side you have a converted garage space which is currently used as an additional reception room, it could also be utilised as a study for those who work from home during the week. The main reception is a sensational space which has been opened out to create a large living room and dining area for friends and family to gather. The flooring throughout the ground floor has been tiled and finished with under floor heating making those cold nights warm on the feet of an evening. The kitchen offers the perfect space for the chef in the family to show of their skills in the kitchen. There are integrated appliances and granite worktops adding to the high specification of finish the current vendors have gone for. There is also a modern ground floor shower room.

The first floor has been re carpeted through the first floor where you will find three bedrooms with modern wardrobes and a family bathroom off the landing.

The garden is low maintenance with decking area to sit back and relax in the sun.

There is off street parking for one vehicle

- Extended Mid Terrace
- Three/Bedrooms
- Open Plan Kitchen/Lounge/Diner
- Ground Floor Shower Room And First Floor Bathroom
- Area: 1,104 Sq.Ft
- Private Garden With Decking Area
- EPC: TBC
- Off Street Parking
- Cul De Sac Location
- Ideal Family Home