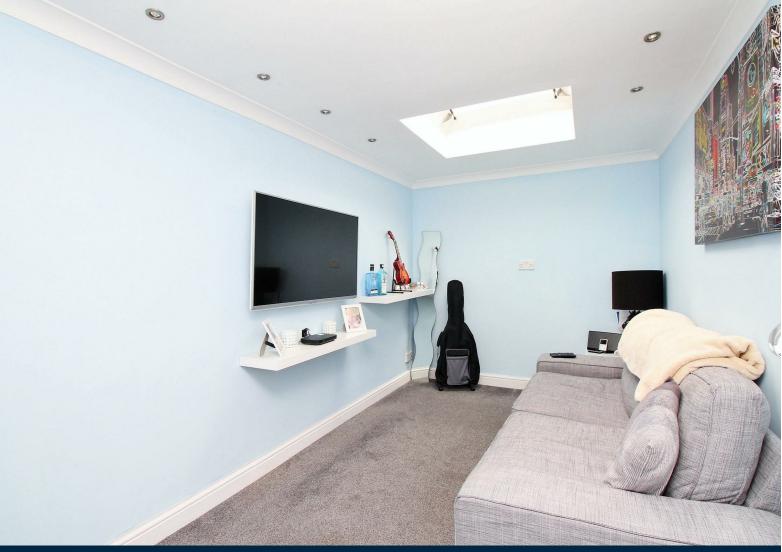

The ground floor from the moment you walk through the door is spacious. You are greeted with a large entrance hall from the moment you step over the threshold. To the left hand side you have a converted garage space which is currently used as an additional reception room, it could also be utilised as a study for those who work from home during the week. The main reception is a sensational space which has been opened out to create a large living room and dining area for friends and family to gather. The flooring throughout the ground floor has been tiled and finished with under floor heating making those cold nights warm on the feet of an evening. The kitchen offers the perfect space for the chef in the family to show of their skills in the kitchen. There are integrated appliances and granite worktops adding to the high specification of finish the current vendors have gone for. There is also a modern ground floor shower room.