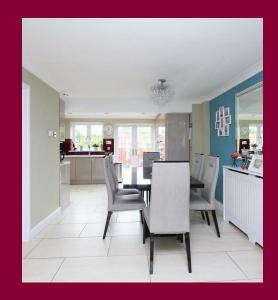

The ground floor from the moment you walk through the door is spacious. You are greeted with a large entrance hall from the moment you step over the threshold. To the left hand side you have a converted garage space which is currently used as an additional reception room, it could also be utilised as a study for those who work from home during the week. The main reception is a sensational space which has been opened out to create a large living room and dining area for friends and family to gather. The flooring throughout the ground floor has been tiled and finished with under floor heating making those cold nights warm on the feet of an evening. The kitchen offers the perfect space for the chef in the family to show of their skills in the kitchen. There are integrated appliances and granite worktops adding to the high specification of finish the current vendors have gone for. There is also a modern ground floor shower room.