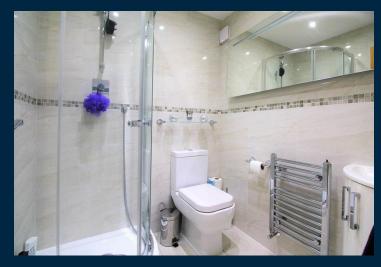

The ground floor from the moment you walk through the door is spacious. You are greeted with a large entrance hall from the moment you step over the threshold. To the left hand side you have a converted garage space which is currently used as an additional reception room, it could also be utilised as a study for those who work from home during the week. The main reception is a sensational space which has been opened out to create a large living room and dining area for friends and family to gather. The flooring throughout the ground floor has been tiled and finished with under floor heating making those cold nights warm on the feet of an evening. The kitchen offers the perfect space for the chef in the family to show of their skills in the kitchen. There are integrated appliances and granite worktops adding to the high specification of finish the current vendors have gone for. There is also a modern ground floor shower room.