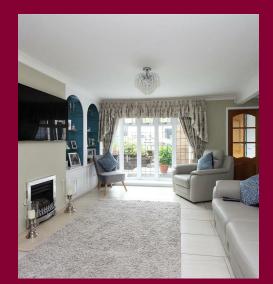

The ground floor from the moment you walk through the door is spacious. You are greeted with a large entrance hall from the moment you step over the threshold. To the left hand side you have a converted garage space which is currently used as an additional reception room, it could also be utilised as a study for those who work from home during the week. The main reception is a sensational space which has been opened out to create a large living room and dining area for friends and family to gather. The flooring throughout the ground floor has been tiled and finished with under floor heating making those cold nights warm on the feet of an evening. The kitchen offers the perfect space for the chef in the family to show of their skills in the kitchen. There are integrated appliances and granite worktops adding to the high specification of finish the current vendors have gone for. There is also a modern ground floor shower room.