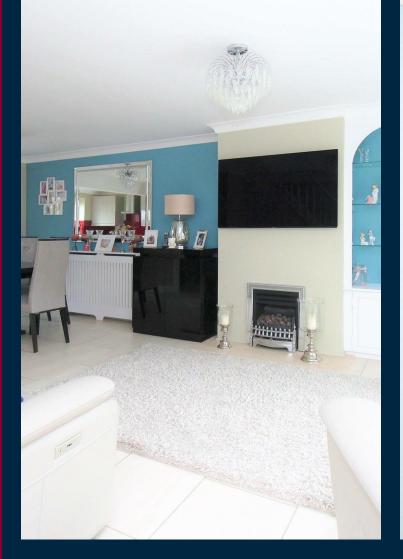

The ground floor from the moment you walk through the door is spacious. You are greeted with a large entrance hall from the moment you step over the threshold. To the left hand side you have a converted garage space which is currently used as an additional reception room, it could also be utilised as a study for those who work from home during the week. The main reception is a sensational space which has been opened out to create a large living room and dining area for friends and family to gather. The flooring throughout the ground floor has been tiled and finished with under floor heating making those cold nights warm on the feet of an evening. The kitchen offers the perfect space for the chef in the family to show of their skills in the kitchen. There are integrated appliances and granite worktops adding to the high specification of finish the current vendors have gone for. There is also a modern ground floor shower room.