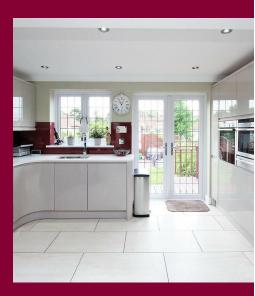

The ground floor from the moment you walk through the door is spacious. You are greeted with a large entrance hall from the moment you step over the threshold. To the left hand side you have a converted garage space which is currently used as an additional reception room, it could also be utilised as a study for those who work from home during the week. The main reception is a sensational space which has been opened out to create a large living room and dining area for friends and family to gather. The flooring throughout the ground floor has been tiled and finished with under floor heating making those cold nights warm on the feet of an evening. The kitchen offers the perfect space for the chef in the family to show of their skills in the kitchen. There are integrated appliances and granite worktops adding to the high specification of finish the current vendors have gone for. There is also a modern ground floor shower room.