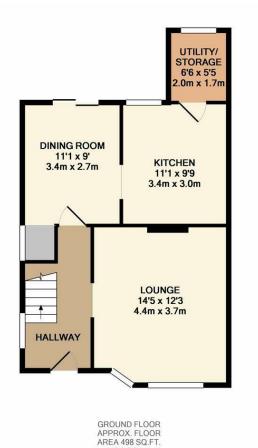

APPROX. FLOOR AREA 449 SQ.FT.

TOTAL APPROX. FLOOR AREA 947 SQ.FT. (88.0 SQ.M.)

Whilst every attempt has been made to ensure the accuracy of the floor plan contained here, measurements of doors, windows, rooms and any other items are approximate and no responsibility is taken for any error, omission, or mis-statement. This plan is for illustrative purposes only and should be used as such by any prospective purchaser. The services, systems and appliances shown have not been tested and no guarantee as to their operability or efficiency can be given Made with Metropix ©2019

### Guide Price £290,000 - £310,000

This large family home has plenty of room for everyone to relax and enjoy time together. Comprising of a large modern kitchen and a separate utility area, allowing ample storage and the perfect space to enjoy cooking. The generous lounge is located off the entrance hall. The large rear garden which is mainly laid to lawn, with a good sized patio area is ideal for those looking for more outside space for the family to gather round of an evening over a BBQ. The first floor boasts three large bedrooms and a contemporary family bathroom, which can be accessed of the main landing. To the front is potential to include off street parking (SSTP), if needed

#### 3 BEDROOMS • 2 RECEPTION ROOMS • 1 BATHROOMS

#### ROCHESTER

- Semi Detached House
- Three Bedrooms
- Lounge And Separate Diner
- Utility And First Floor Bathroom
- Area: 947 Sq.Ft
- Large Garden
- EPC: D 62
- Chain Free
- Quiet Location
- Ideal First Time Buy