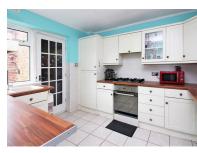

### Guide Price £290,000 - £310,000

This large family home has plenty of room for everyone to relax and enjoy time together. Comprising of a large modern kitchen and a separate utility area, allowing ample storage and the perfect space to enjoy cooking. The generous lounge is located off the entrance hall. The large rear garden which is mainly laid to lawn, with a good sized patio area is ideal for those looking for more outside space for the family to gather round of an evening over a BBQ. The first floor boasts three large bedrooms and a contemporary family bathroom, which can be accessed of the main landing. To the front is potential to include off street parking (SSTP), if needed

#### ROCHESTER

- Semi Detached House
- Three Bedrooms
- Lounge And Separate Diner
- Utility And First Floor Bathroom
- Area: 947 Sq.Ft
- Large Garden
- EPC: D 62
- Chain Free
- Quiet Location
- Ideal First Time Buy