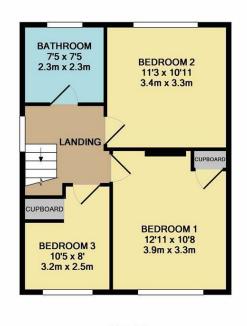

APPROX. FLOOR AREA 449 SQ.FT.

TOTAL APPROX. FLOOR AREA 947 SQ.FT. (88.0 SQ.M.)

Whilst every attempt has been made to ensure the accuracy of the floor plan contained here, measurements of doors, windows, rooms and any other items are approximate and no responsibility is taken for any error, omission, or mis-statement. This plan is for illustrative purposes only and should be used as such by any prospective purchaser. The services, systems and appliances shown have not been tested and no guarantee as to their operability or efficiency can be given Made with Metropix ©2019

### Guide Price £290,000 - £310,000

This large family home has plenty of room for everyone to relax and enjoy time together. Comprising of a large modern kitchen and a separate utility area, allowing ample storage and the perfect space to enjoy cooking. The generous lounge is located off the entrance hall. The large rear garden which is mainly laid to lawn, with a good sized patio area is ideal for those looking for more outside space for the family to gather round of an evening over a BBQ. The first floor boasts three large bedrooms and a contemporary family bathroom, which can be accessed of the main landing. To the front is potential to include off street parking (SSTP), if needed

#### 3 BEDROOMS • 2 RECEPTION ROOMS • 1 BATHROOMS

#### ROCHESTER

- Semi Detached House
- Three Bedrooms
- Lounge And Separate Diner
- Utility And First Floor Bathroom
- Area: 947 Sq.Ft
- Large Garden
- EPC: D 62
- Chain Free
- Quiet Location
- Ideal First Time Buy