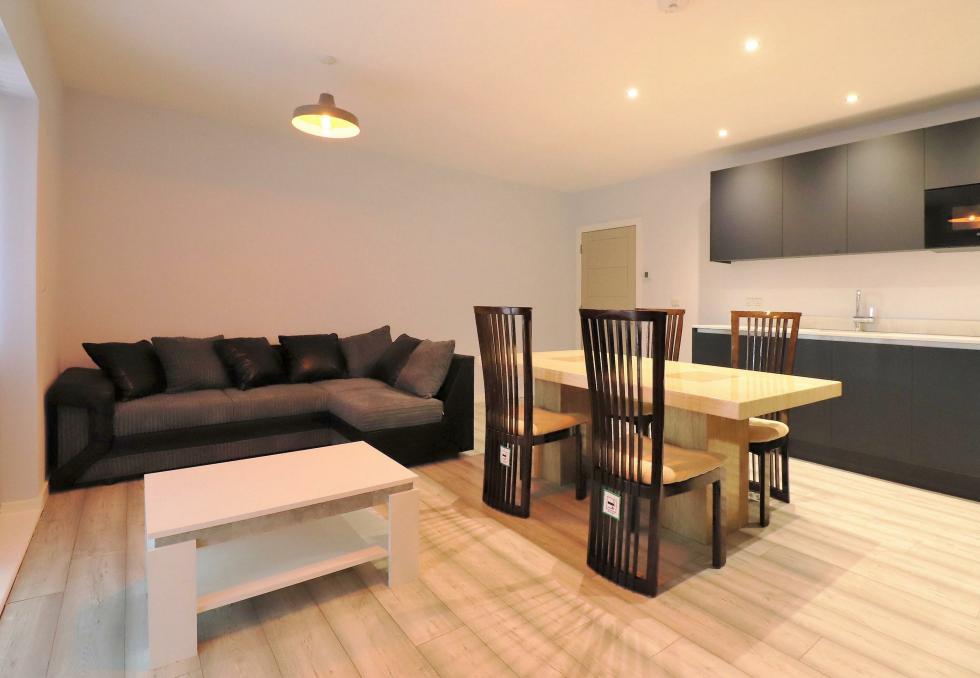

## WELLING HIGH STREET

WELLING

£1,545

This stunning development of 8 Luxury Apartments in the heart of Welling are truly spectacular, providing quintessential living accommodation, and this 3 Bedroom Ground Floor Flat is no exception.

The kitchen is simply stunning, boasting Integrated White goods, as well as Bosch Appliances and Quartz Worktops.

Every property will also benefit from having LG Smart TV ultra 4k, As Well as 4 Zone Temperature Control, under floor heating, powered by a Vailant Boiler, New Memory Foam Mattresses and a balcony.