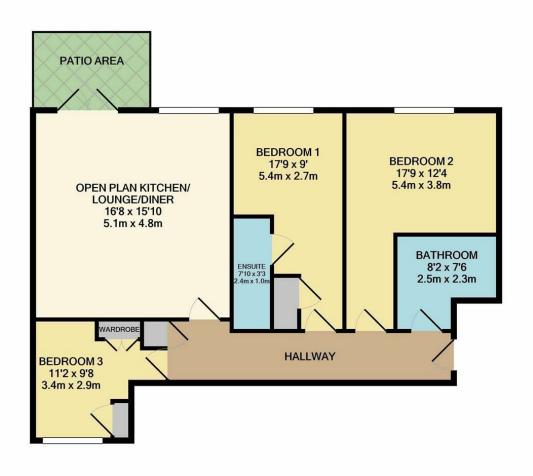

## TOTAL APPROX. FLOOR AREA 820 SQ.FT. (76.2 SQ.M.)

Whilst every attempt has been made to ensure the accuracy of the floor plan contained here, measurements of doors, windows, rooms and any other items are approximate and no responsibility is taken for any error, omission, or mis-statement. This plan is for illustrative purposes only and should be used as such by any prospective purchaser. The services, systems and appliances shown have not been tested and no guarantee as to their operability or efficiency can be given Made with Metropix ©2020

## 3 BEDROOMS • 1 RECEPTION ROOMS • 2 BATHROOMS