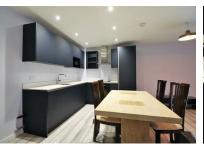

The kitchen is simply stunning, boasting Integrated White goods, as well as Bosch Appliances and Quartz Worktops.

Every property will also benefit from having LG Smart TV ultra 4k, As Well as 4 Zone Temperature Control, under floor heating, powered by a Vailant Boiler, New Memory Foam Mattresses and a balcony.