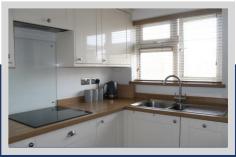

The property is in great condition, and boasts 2 Double Bedrooms, along with a large Living Room, Modern Kitchen and bathroom with a separate W/C. The property also has a balcony as well as ample street parking.

## Communal Entrance

**Living Room** 16'0" x 12'2" (4.89 x 3.73)

Kitchen

9'7" x 8'10" (2.94 x 2.71 )

Bedroom 1

14'1" x 8'7" (4.30 x 2.64)

Bedroom 2

12'5" x 8'3" (3.80 x 2.52)