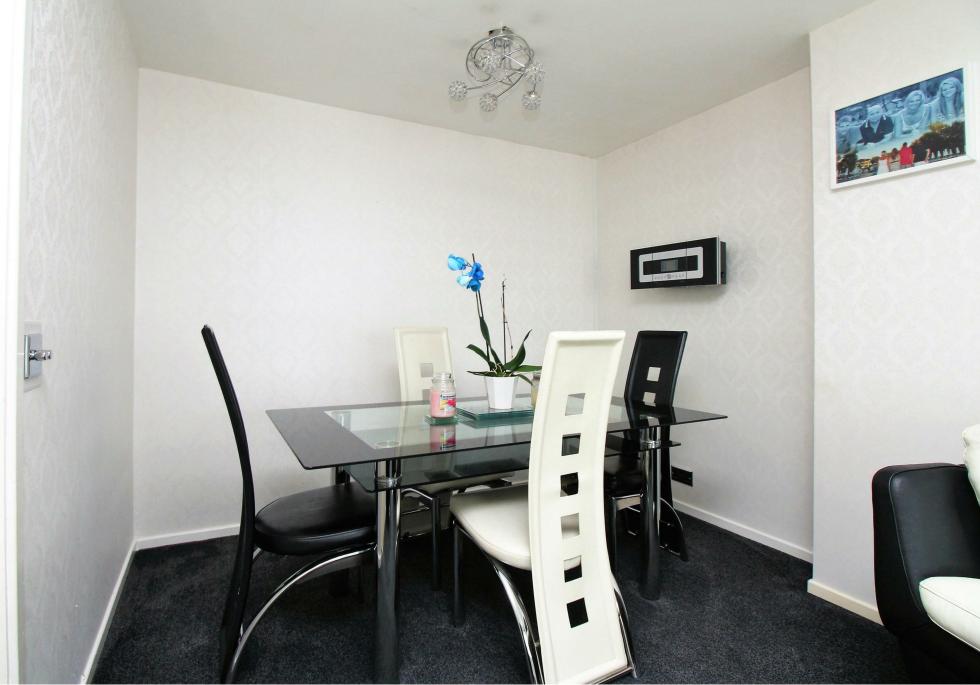

On the first floor is where the main reception room is located. A great space for a large sofa for the family and also a dining area to gather of an evening for a family meal. The kitchen is modern and has been finished with a stylish tiled splash back.