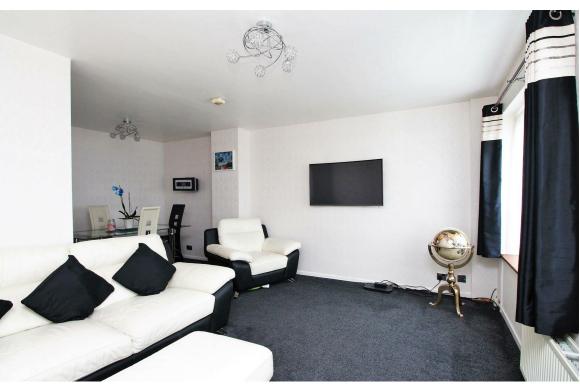

On the first floor is where the main reception room is located. A great space for a large sofa for the family and also a dining area to gather of an evening for a family meal. The kitchen is modern and has been finished with a stylish tiled splash back.