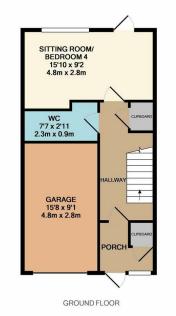

The property is set over three floors. The ground floor offers an integral garage for those who have a small vehicle or even those who wish to utilise this space as a office. There is a bedroom which can also be another reception room locate to the rear of the property. The property also benefits from a ground floor W/C