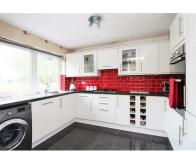

On the first floor is where the main reception room is located. A great space for a large sofa for the family and also a dining area to gather of an evening for a family meal. The kitchen is modern and has been finished with a stylish tiled splash back.