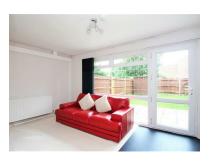

On the first floor is where the main reception room is located. A great space for a large sofa for the family and also a dining area to gather of an evening for a family meal. The kitchen is modern and has been finished with a stylish tiled splash back.