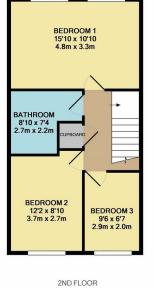

On the top floor the house there are three bedrooms and a family bathroom.

The garden is mainly laid to lawn ideal for those looking for some outdoor space.

Parking is off street for those looking for a private driveway.