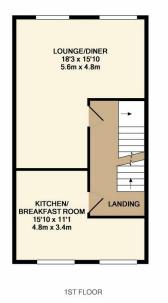

On the first floor is where the main reception room is located. A great space for a large sofa for the family and also a dining area to gather of an evening for a family meal. The kitchen is modern and has been finished with a stylish tiled splash back.