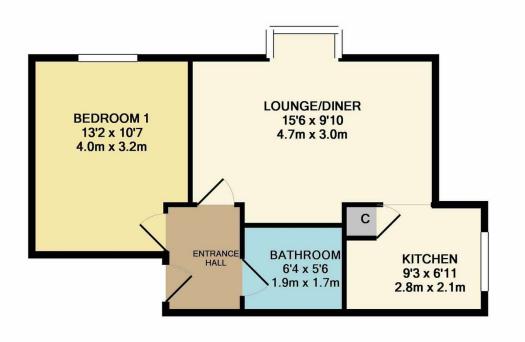

TOTAL APPROX. FLOOR AREA 457 SQ.FT. (42.5 SQ.M.)

Whilst every attempt has been made to ensure the accuracy of the floor plan contained here, measurements of doors, windows, rooms and any other items are approximate and no responsibility is taken for any error, omission, or mis-statement. This plan is for illustrative purposes only and should be used as such by any prospective purchaser. The services, systems and appliances shown have not been tested and no guarantee

ONE DOUBLE BEDROOM PURPOSE BUILT FIRST FLOOR APARTMENT OFFERED WITH NO FORWARD CHAIN, BRAND NEW KITCHEN, IDEALLY LOCATED FOR ACCESS TO M25 DARTFORD BRIDGE CROSSING/TUNNEL AND A2. The accommodation comprises one double bedroom, bathroom, lounge/diner and brand new kitchen. This is an ideal opportunity for any first time buyer or buy to let investor. EPC.