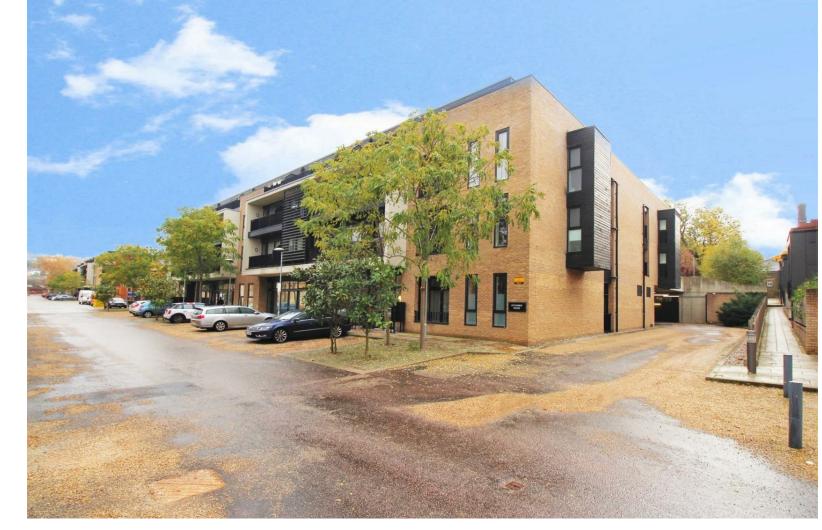

## SOUGHT AFTER ROYAL MILITARY ACADEMY GATED DEVELOPMENT!!!

Located near to Woolwich Town Centre and Woolwich Arsenal DLR and Crossrail, is this modern first floor apartment. Boasting a 116 year lease remaining, sizeable balcony and an underground parking bay. The abode offers a semi open plan layout internally with the lounge dining room adjacent to the contemporary fitted kitchen. Whilst off the hallway are the two double sized bedrooms and bathroom. The home is fully double glazed and gas centrally heated too.

## KITCHENER HOUSE,

THE ACADEMY, WOOLWICH

- Modern & Spacious First Floor Apartment
- Near Woolwich Arsenal DLR & Crossrail
- Balcony
- Concierge, Gym & Cricket Pitchen
- Underground Parking Bay
- 116 Year Lease Remaining
- £174 Per Annum Service Charge
- Secured Gated Development
- Historic Royal Military Academy
- 691 Square Foot