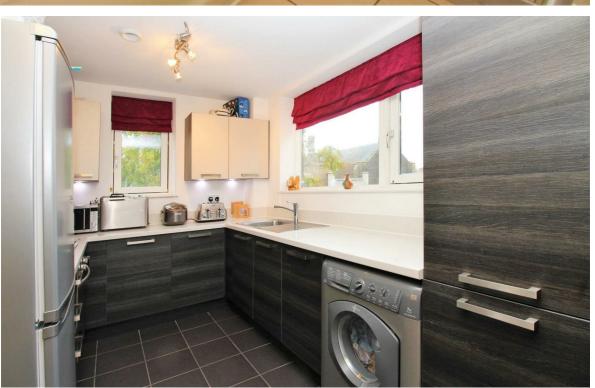

## SOUGHT AFTER ROYAL MILITARY ACADEMY GATED DEVELOPMENT!!!

Located near to Woolwich Town Centre and Woolwich Arsenal DLR and Crossrail, is this modern first floor apartment. Boasting a 116 year lease remaining, sizeable balcony and an underground parking bay. The abode offers a semi open plan layout internally with the lounge dining room adjacent to the contemporary fitted kitchen. Whilst off the hallway are the two double sized bedrooms and bathroom. The home is fully double glazed and gas centrally heated too.

## KITCHENER HOUSE,

THE ACADEMY, WOOLWICH

- Modern & Spacious First Floor Apartment
- Near Woolwich Arsenal DLR & Crossrail
- Balcony
- Concierge, Gym & Cricket Pitchen
- Underground Parking Bay
- 116 Year Lease Remaining
- £174 Per Annum Service Charge
- Secured Gated Development
- Historic Royal Military Academy
- 691 Square Foot