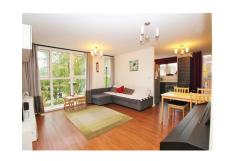

## SOUGHT AFTER ROYAL MILITARY ACADEMY GATED DEVELOPMENT!!!

Located near to Woolwich Town Centre and Woolwich Arsenal DLR and Crossrail, is this modern first floor apartment. Boasting a 116 year lease remaining, sizeable balcony and an underground parking bay. The abode offers a semi open plan layout internally with the lounge dining room adjacent to the contemporary fitted kitchen. Whilst off the hallway are the two double sized bedrooms and bathroom. The home is fully double glazed and gas centrally heated too.