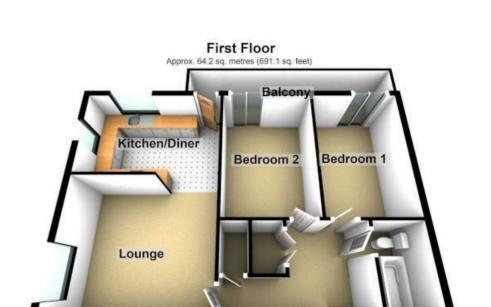

## SOUGHT AFTER ROYAL MILITARY ACADEMY GATED DEVELOPMENT!!!

Located near to Woolwich Town Centre and Woolwich Arsenal DLR and Crossrail, is this modern first floor apartment. Boasting a 116 year lease remaining, sizeable balcony and an underground parking bay. The abode offers a semi open plan layout internally with the lounge dining room adjacent to the contemporary fitted kitchen. Whilst off the hallway are the two double sized bedrooms and bathroom. The home is fully double glazed and gas centrally heated too.

## KITCHENER HOUSE,

THE ACADEMY, WOOLWICH

- Modern & Spacious First Floor Apartment
- Near Woolwich Arsenal DLR & Crossrail
- Balcony
- Concierge, Gym & Cricket Pitchen
- Underground Parking Bay
- 116 Year Lease Remaining
- £174 Per Annum Service Charge
- Secured Gated Development
- Historic Royal Military Academy
- 691 Square Foot