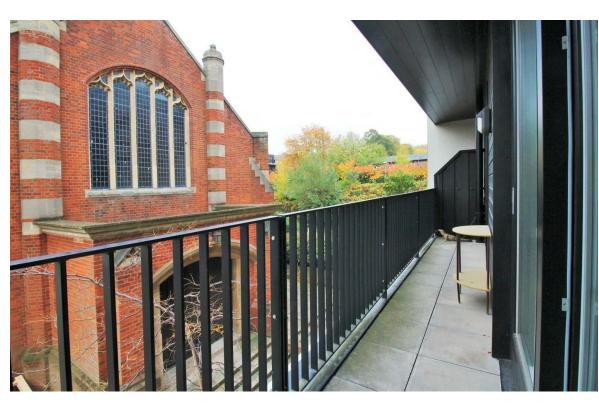

## SOUGHT AFTER ROYAL MILITARY ACADEMY GATED DEVELOPMENT!!!

Located near to Woolwich Town Centre and Woolwich Arsenal DLR and Crossrail, is this modern first floor apartment. Boasting a 116 year lease remaining, sizeable balcony and an underground parking bay. The abode offers a semi open plan layout internally with the lounge dining room adjacent to the contemporary fitted kitchen. Whilst off the hallway are the two double sized bedrooms and bathroom. The home is fully double glazed and gas centrally heated too.

## KITCHENER HOUSE,

THE ACADEMY, WOOLWICH

- Modern & Spacious First Floor Apartment
- Near Woolwich Arsenal DLR & Crossrail
- Balcony
- Concierge, Gym & Cricket Pitchen
- Underground Parking Bay
- 116 Year Lease Remaining
- £174 Per Annum Service Charge
- Secured Gated Development
- Historic Royal Military Academy
- 691 Square Foot