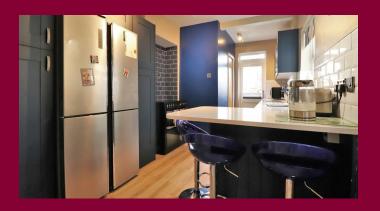

The kitchen has stunning modern units with quartz worktops, white wall tiles to compliment the kitchen plus a separate utility area. To the rear of the property is ground floor shower room with an eco-friendly toilet.