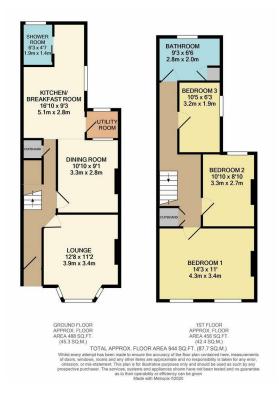

Over the past three years, this property has been beautifully modernised, making this home the ideal place for those who wish for nothing more to do when moved in, but relax.

The ground floor comprises of a good size lounge with a bay frontage window and a beautiful fireplace and separate dining room.

The kitchen has stunning modern units with quartz worktops, white wall tiles to compliment the kitchen plus a separate utility area. To the rear of the property is ground floor shower room with an eco-friendly toilet.

The first floor has three bedrooms, all of a generous size plus a contemporary family bathroom with a high spec grey furniture finish.

To the rear is a low maintenance garden and rear access gate leading to an alley.

- Three Bedroom Terraced House
- Two Reception Rooms
- Ground Floor Shower room plus toilet
- First Floor Family Bathroom
- Area: 918 Sq.Ft
- Close to Nuxley Village Shops
- On Street Parking
- Close To Bus Routes
- Private Rear Garden
- EPC: TBA