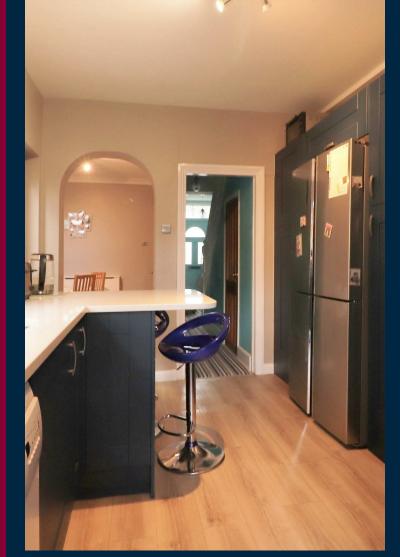

The kitchen has stunning modern units with quartz worktops, white wall tiles to compliment the kitchen plus a separate utility area. To the rear of the property is ground floor shower room with an eco-friendly toilet.