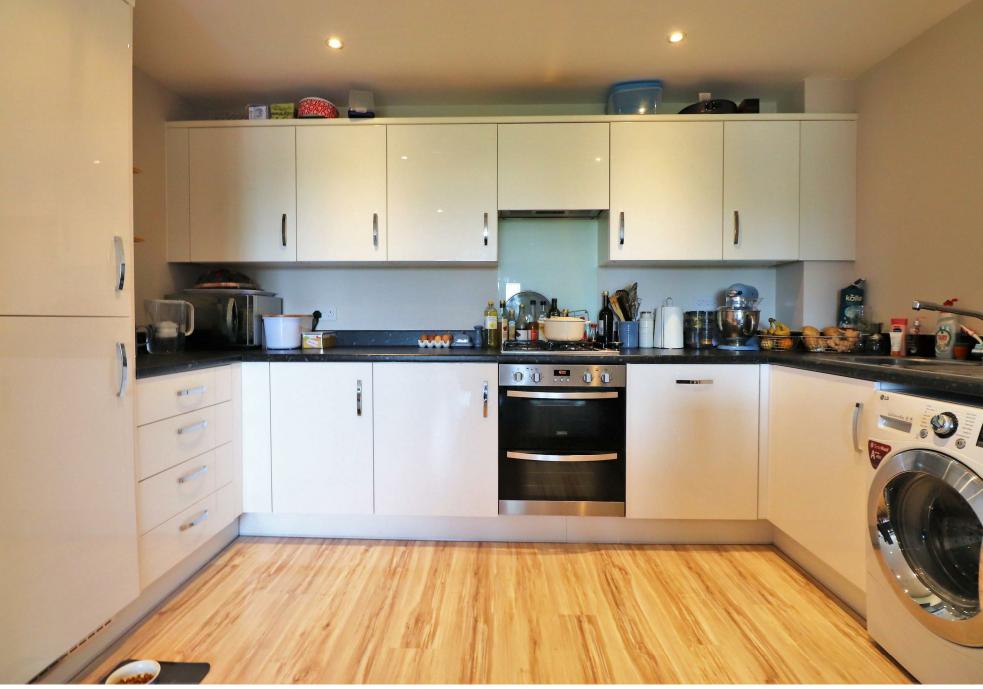

Being situated on the third floor the property boasts a lift to your apartment. The property comprises of a bright and airy open plan modern kitchen including a lounge/diner. The property also has a balcony perfect for those who wish to have the own outdoor space to sit and relax of an evening.

## TELFORD SQUARE

- DARTFORD
- Two Bedroom Modern Apartment
- Sought After The Bridge Development
- Impressive Lounge/Diner & Balcony
- Fitted Kitchen
- En-suite To Master Bedroom
- Plus Main Bathroom
- Free Fast Track Bus Service
- Close To Motorway Networks