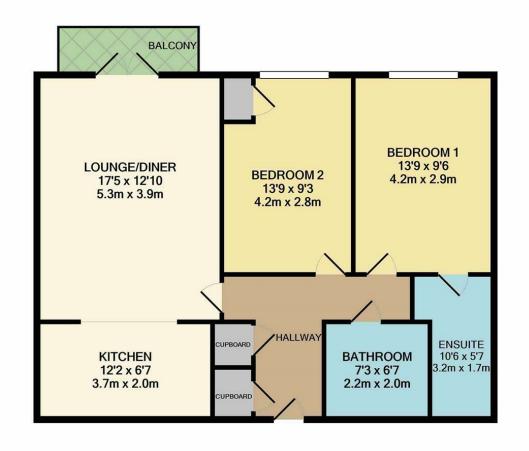

## TOTAL APPROX. FLOOR AREA 785 SQ.FT. (72.9 SQ.M.)

Whilst every attempt has been made to ensure the accuracy of the floor plan contained here, measurements of doors, windows, rooms and any other items are approximate and no responsibility is taken for any error, omission, or mis-statement. This plan is for illustrative purposes only and should be used as such by any prospective purchaser. The services, systems and appliances shown have not been tested and no guarantee as to their operability or efficiency can be given

Being situated on the third floor the property boasts a lift to your apartment. The property comprises of a bright and airy open plan modern kitchen including a lounge/diner. The property also has a balcony perfect for those who wish to have the own outdoor space to sit and relax of an evening.

There are two very spacious bedrooms with the master bedroom benefiting an en suite shower room. There is also a separate family bathroom.

There is an entry phone system and also touch screen computer to advise you of shuttle bus arrivals so you will never miss your bus to Bluewater shopping centre or to the train station.

## 2 BEDROOMS • 1 RECEPTION ROOMS • 2 BATHROOMS