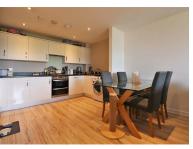

Being situated on the third floor the property boasts a lift to your apartment. The property comprises of a bright and airy open plan modern kitchen including a lounge/diner. The property also has a balcony perfect for those who wish to have the own outdoor space to sit and relax of an evening.