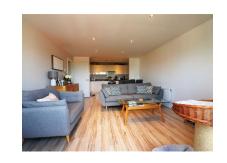

Being situated on the third floor the property boasts a lift to your apartment. The property comprises of a bright and airy open plan modern kitchen including a lounge/diner. The property also has a balcony perfect for those who wish to have the own outdoor space to sit and relax of an evening.