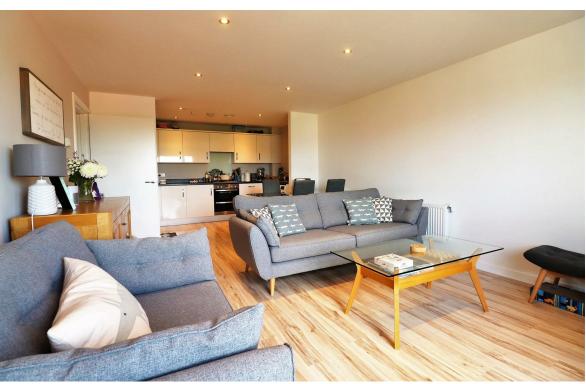

## TELFORD SQUARE

DARTFORD

Asking Price £240,000

This stunning two bedroom modern apartment. Set in the popular 'Bridge Development'which is situated on top of the M25. This would suit those who need easy access onto the motorway or for those who need the train service. The development offers a free shuttle bus that goes straight into Dartford town centre were you will be able to get a train into London.

Being situated on the third floor the property boasts a lift to your apartment. The property comprises of a bright and airy open plan modern kitchen including a lounge/diner. The property also has a balcony perfect for those who wish to have the own outdoor space to sit and relax of an evening.