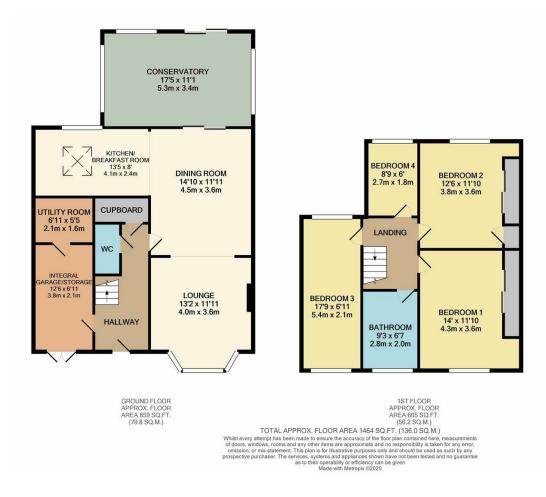

The ground floor offers very spacious living accommodation within. There is an open plan lounge/dining room, with even space for the whole family and great for entertaining your guests. The modern kitchen with breakfast bar has ample space for those keen chefs in the family to show off their culinary skills. The conservatory is perfect to sit and relax enjoying the picturesque views onto the landscaped garden. There is also the added benefit of a utility room, downstairs w/c and a integral garage, that could be used for many uses.

The first floor offers four bedrooms and modern family bathroom. All of the bedrooms are of a good size and ideal for a growing family needing bigger bedrooms.

The garden has been updated and landscaped making it low maintenance, perfect for the summer, it is a lovely size garden for friends and family to gather of a weekend. There is another spacious garage to hold your gardening tools, or even if you wanted to utilise this space as a workshop.

## CARRINGTON ROAD DARTFORD

- Four Bedrooms
- Extended Detached Family Home
- Sought After Location
- Updated Throughout
- 13ft Kitchen/Breakfast Room
- Spacious Lounge/Diner
- Conservatory
- Two Garages & Driveway
- Utility Room & Downstairs W/C
- Landscaped Rear Garden