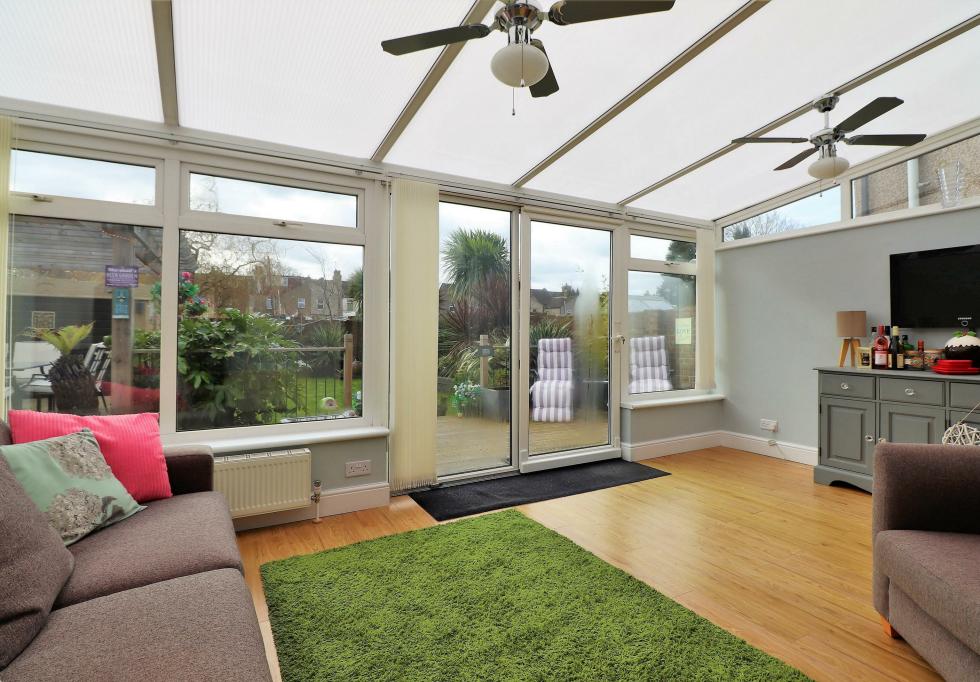

The ground floor offers very spacious living accommodation within. There is an open plan lounge/dining room, with even space for the whole family and great for entertaining your guests. The modern kitchen with breakfast bar has ample space for those keen chefs in the family to show off their culinary skills. The conservatory is perfect to sit and relax enjoying the picturesque views onto the landscaped garden. There is also the added benefit of a utility room, downstairs w/c and a integral garage, that could be used for many uses.

The first floor offers four bedrooms and modern family bathroom. All of the bedrooms are of a good size and ideal for a growing family needing bigger bedrooms.

The garden has been updated and landscaped making it low maintenance, perfect for the summer, it is a lovely size garden for friends and family to gather of a weekend. There is another spacious garage to hold your gardening tools, or even if you wanted to utilise this space as a workshop.

## CARRINGTON ROAD DARTFORD

- Four Bedrooms
- Extended Detached Family Home
- Sought After Location
- Updated Throughout
- 13ft Kitchen/Breakfast Room
- Spacious Lounge/Diner
- Conservatory
- Two Garages & Driveway
- Utility Room & Downstairs W/C
- Landscaped Rear Garden