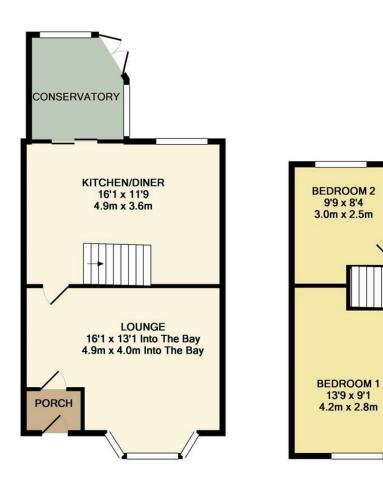

BATHROOM

7'9 x 5'7

2.4m x 1.7m

LANDING

**BEDROOM 3** 

8'11 x 6'11 2.7m x 2.1m

TOTAL APPROX. FLOOR AREA 829 SQ.FT. (77.0 SQ.M.) Whilst every attempt has been made to ensure the accuracy of the floor plan contained here, measurements violist every attempt has been made to ensure the accuracy of the inoor plan contained here, measurements of doors, windows, rooms and any other items are approximate and no responsibility is taken for any error, omission, or mis-statement. This plan is for illustrative purposes only and should be used as such by any prospective purchaser. The services, systems and appliances shown have not been tested and no guarantee as to their operability or efficiency can be given Made with Metropix ©2019

## SINCLAIR WAY DARTFORD Guide Price £,280,000

GUIDE PRICE £280,000 - £300,000. This modern three bedroom end of terrace home is charming and well presented family home boasting a secluded and low maintenance rear garden. Whilst internally on the ground floor the porch leads to the spacious lounge and the updated fitted kitchen/diner, with conservatory, over looking the private rear garden. On the first floor there are three bedrooms and a bathroom off the landing. The property also benefits from having full double glazed windows and gas central heating throughout. The current owners have updated the property internally and is offered with no onward chain, ready for any buyer looking to move in straight away.

## SINCLAIR WAY DARTFORD

- Three Bedrooms
- Modern End Of Terrace House
- Spacious Lounge
- Modern Kitchen/Diner
- Conservatory
- Rear Garden
- Modern Bathroom
- Updated Throughout
- No Onward Chain
- Popular Location

## 3 BEDROOMS • 1 RECEPTION ROOMS • 1 BATHROOMS