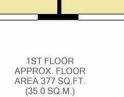

BATHROOM

7'9 x 5'7

2.4m x 1.7m

LANDING

**BEDROOM 3** 

8'11 x 6'11 2.7m x 2.1m

TOTAL APPROX. FLOOR AREA 829 SQ.FT. (77.0 SQ.M.) Whilst every attempt has been made to ensure the accuracy of the floor plan contained here, measurements violist every attempt has been made to ensure the accuracy of the inoor plan contained here, measurements of doors, windows, rooms and any other items are approximate and no responsibility is taken for any error, omission, or mis-statement. This plan is for illustrative purposes only and should be used as such by any prospective purchaser. The services, systems and appliances shown have not been tested and no guarantee as to their operability or efficiency can be given Made with Metropix ©2019