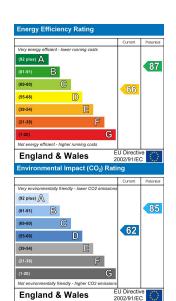

BATHROOM

7'9 x 5'7

2.4m x 1.7m

LANDING

**BEDROOM 3** 

8'11 x 6'11 2.7m x 2.1m





TOTAL APPROX. FLOOR AREA 829 SQ.FT. (77.0 SQ.M.) Whilst every attempt has been made to ensure the accuracy of the floor plan contained here, measurements violist every attempt has been made to ensure the accuracy of the inoor plan contained here, measurements of doors, windows, rooms and any other items are approximate and no responsibility is taken for any error, omission, or mis-statement. This plan is for illustrative purposes only and should be used as such by any prospective purchaser. The services, systems and appliances shown have not been tested and no guarantee as to their operability or efficiency can be given Made with Metropix ©2019





Anthony Martin



PrimeLocation.com



16 Mark