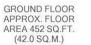

BATHROOM

7'9 x 5'7

2.4m x 1.7m

LANDING

**BEDROOM 3** 

8'11 x 6'11 2.7m x 2.1m

TOTAL APPROX. FLOOR AREA 829 SQ.FT. (77.0 SQ.M.) Whilst every attempt has been made to ensure the accuracy of the floor plan contained here, measurements violist every attempt has been made to ensure the accuracy of the inoor plan contained here, measurements of doors, windows, rooms and any other items are approximate and no responsibility is taken for any error, omission, or mis-statement. This plan is for illustrative purposes only and should be used as such by any prospective purchaser. The services, systems and appliances shown have not been tested and no guarantee as to their operability or efficiency can be given Made with Metropix ©2019