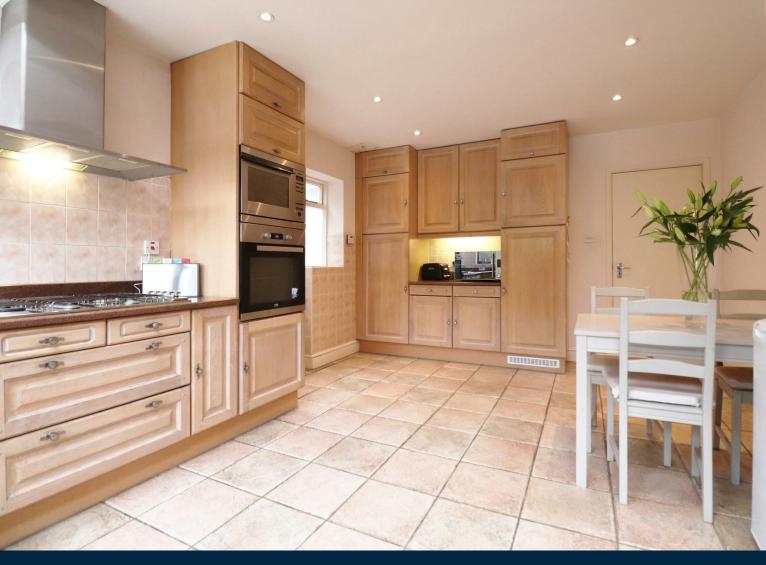

Internally to the ground floor is a great sized hallway which leads to a dining room which is positioned to the front, a kitchen diner and a superb sized lounge which boasts stunning panoramic views over the rear garden.