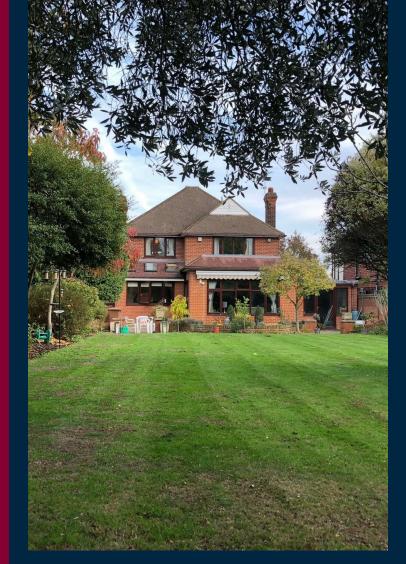

Even though this is already of a great size, there is so much more potential to develop this into something quite magnificent, subject to planning consent from Bexley council.

The possibilities are endless and all one has to do is in-visage this as to how you want your forever home to be and put the plan to task.

The landscaped garden benefits from a large terrace, ideal for alfresco dining.

This is split into three separate sections and is arguably one of the very finest outside spaces you will ever set your eyes upon. Its size mixed with the time and effort that has been spent out there over the years is simply amazing, with there being even more potential to improve, by maybe installing a large log cabin to the rear, the perfect place to work from home in.