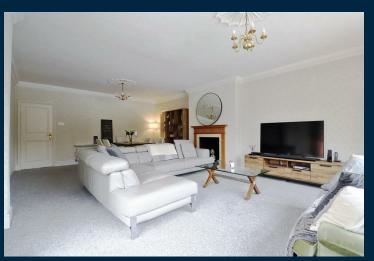

Internally to the ground floor is a great sized hallway which leads to a dining room which is positioned to the front, a kitchen diner and a superb sized lounge which boasts stunning panoramic views over the rear garden.