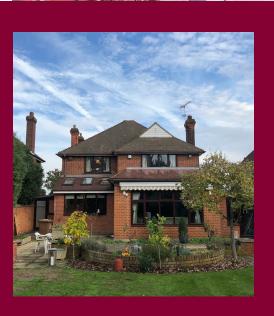

## Wansunt Road Bexley

A sensational, four bedroom detached family house, situated in the highly sought after 'Wansunt Road'.

Properties in this location rarely become available, especially such as this, due to its overall plot size, immediate position in the road and potential that it still has to offer. Something that the next owner can enjoy for many years to come.

Internally to the ground floor is a great sized hallway which leads to a dining room which is positioned to the front, a kitchen diner and a superb sized lounge which boasts stunning panoramic views over the rear garden.

The in and out driveway caters for three cars, in addition to a 40ft garage which is accessed via an electric up and over door.

- FOUR BEDROOM DETACHED
- ARGUABLY THE BEST ROAD AROUND
- PLENTY MORE POTENTIAL TO EXTEND (STPP)
- HUGE- STUNNING REAR
   GARDEN SPLIT IN 3 SECTIONS
- EN SUITE TO MAIN BEDROOM
- TWO RECEPTION ROOMS
- LARGE 45FT GARAGE
- IN AND OUT DRIVEWAY
- 2390 SQ FT
- EPC 52 E