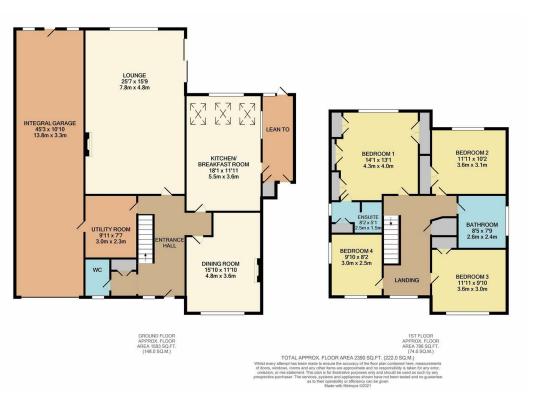

Internally to the ground floor is a great sized hallway which leads to a dining room which is positioned to the front, a kitchen diner and a superb sized lounge which boasts stunning panoramic views over the rear garden.

There is a downstairs WC and a large utility room which has direct access to the garage.

Upstairs has four well proportioned bedrooms, a large family bathroom which is in addition to an en-suite shower room which is private to the main bedroom.

The in and out driveway caters for three cars, in addition to a 40ft garage which is accessed via an electric up and over door.

- FOUR BEDROOM DETACHED
- ARGUABLY THE BEST ROAD AROUND
- PLENTY MORE POTENTIAL TO EXTEND (STPP)
- HUGE- STUNNING REAR
   GARDEN SPLIT IN 3 SECTIONS
- EN SUITE TO MAIN BEDROOM
- TWO RECEPTION ROOMS
- LARGE 45FT GARAGE
- IN AND OUT DRIVEWAY
- 2390 SQ FT
- EPC 52 E