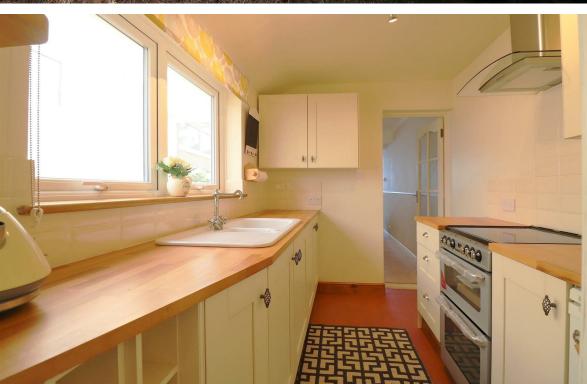

A light and airy reception room allows plenty of space for all to relax with the family. The recently installed modern kitchen offers ample storage and space for appliances. A rear lobby leads you to the modern bathroom and a separate utility area which is ideal for today's busy lifestyle. The first floor landing leads you to two sizeable double bedrooms and both are filled with light from the large windows and newly fitted carpets throughout. Externally the rear garden is mainly laid to lawn with a large patio area and a brick built outbuilding, which could be an idea home office or gym. Beautifully presented by the current owners and would make a great first home.

## SWANSCOMBE

- Period Bay Fronted Terrace Home
- Two Sizeable Double Bedrooms
- New Modern Downstairs Bathroom
- Recently Installed Kitchen And Separate Utility Room
- Dual Aspect Through Lounge / Diner
- Private Garden With An Outbuilding
- Close To Schools And Amenities
- Excellent Transport Links
- Walking To Two Stations
- EPC Rating Awaited