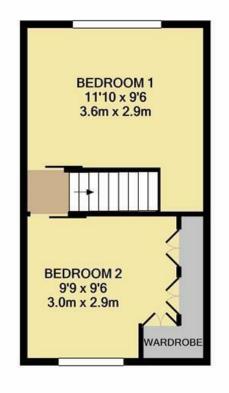

Whilst every attempt has been made to ensure the accuracy of the floor plan contained here, measurements of doors, windows, rooms and any other items are approximate and no responsibility is taken for any error, omission, or mis-statement. This plan is for illustrative purposes only and should be used as such by any prospective purchaser. The services, systems and appliances shown have not been tested and no guarantee

as to their operability or efficiency can be given Made with Metropix ©2020

45 High Street, Swanscombe, Kent, DA10 0AG

**GROUND FLOOR** 

APPROX. FLOOR

AREA 467 SQ.FT.

(43.4 SQ.M.)

01322 473355

swanscombe@anthonymartin.co.uk www.anthonymartin.co.uk

IMPORTANT: we would like to inform prospective purchasers that these sales particulars have been prepared as a general guide only. A detailed survey has not been carried out, nor the services, appliances and fittings tested. Room sizes should not be relied upon for furnishing purposes and are approximate. If floor plans are included, they are for guidance only and illustration purposes only and may not be to scale. If there are any important matters likely to affect your decision to buy, please contact us before viewing the property.