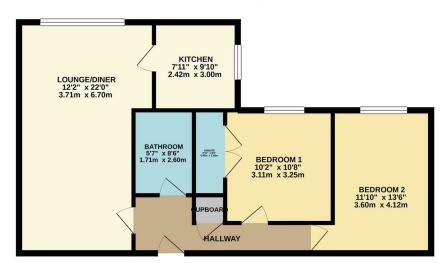

## Fox Hollow Drive, Bexleyheath

FIRST FLOOR 700 sq.ft. (65.0 sq.m.) approx.

TOTAL FLOOR AREA: 700 sq. ft. (55 sq. m) approx.

White every interprise has been made to ensure the accuse; of the Roopian contained there, measurement of doors, windows, rooms and any other items are approximate and no responsibility in taken for any errors of doors, windows, rooms and any other items are approximate and no responsibility in taken for any error mission or mis-statement. This plan is not illustrative purposes only and should be used as such by any propopertive purchaser. The services, systems and applicance shown have not been tested and no guarante as to the order with the service (200 kg approximate).

The property itself is located on the FIRST FLOOR which is a great benefit and makes life a lot easier as only has about the same amount of stairs as you would find in a normal house.

The accommodation on offer comprises of a good size open plan lounge/dining room which then leads into the modern fitted kitchen. The property then has TWO GOOD SIZE BEDROOMS with the master benefiting from having an en suite shower room complete with hand basin and WC as well as the separate bathroom, this is a great thing as there aren't many properties within this development that have this!