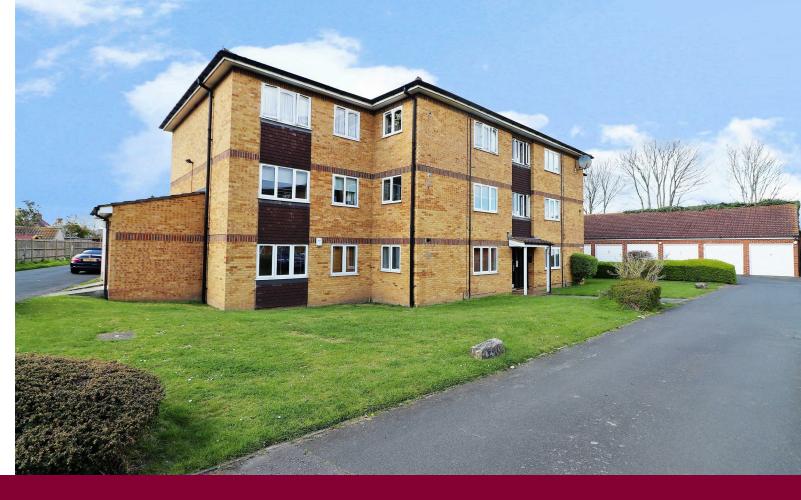

## Fox Hollow Drive Bexleyheath

- \*\* PRICE RANGE £280,000 £295,000 \*\*
- \*\* EN SUITE SHOWER ROOM WITH WC \*\*
- \*\* GOOD LEASE \*\*

Tucked away in a quiet location but literally walking distance to everything you might need is this TWO BEDROOM FIRST FLOOR apartment which offers a little more to it then others in the development, with this property you also get your very own EN SUITE shower room with WC!

Externally there is a garage that comes with the home as well as plenty of parking spaces for the residents and of course visitors.

On top of all this the property is within walking distance to local schools, shops, Danson Park, Crook Log leisure centre and of course transport including Bexleyheath Train Station.