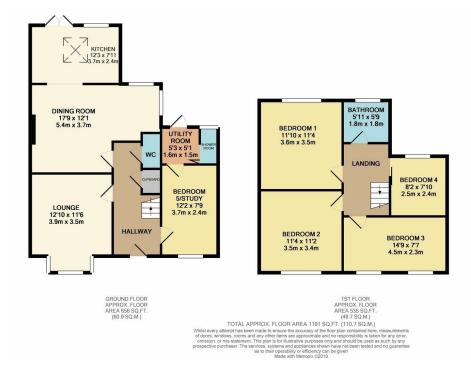

The accommodation on offer comprises of entrance hall, lounge, which is to the front of the property, this is bay fronted which certainly enhances the space to this room, enlarged dining room which I'm sure will be a great place for entertaining, this is then partly open planned to the modern fitted kitchen coming complete with a skylight allowing the natural light to pour in! Further to this and staying to the ground floor there is an additional room which is ideal for a study or even a fifth bedroom, from here you can access the utility room and shower room, there's also a separate ground floor WC.

To the first floor there are FOUR BEDROOMS which are made up of three double bedrooms and one signal bedroom, the family bathroom is also to this floor.

Externally there is a large rear garden and off road parking to the front for two cars, the property is perfectly positioned for Welling rain station, local primary and secondary schools and a range of local shops including Morrisons and Tesco super markets.