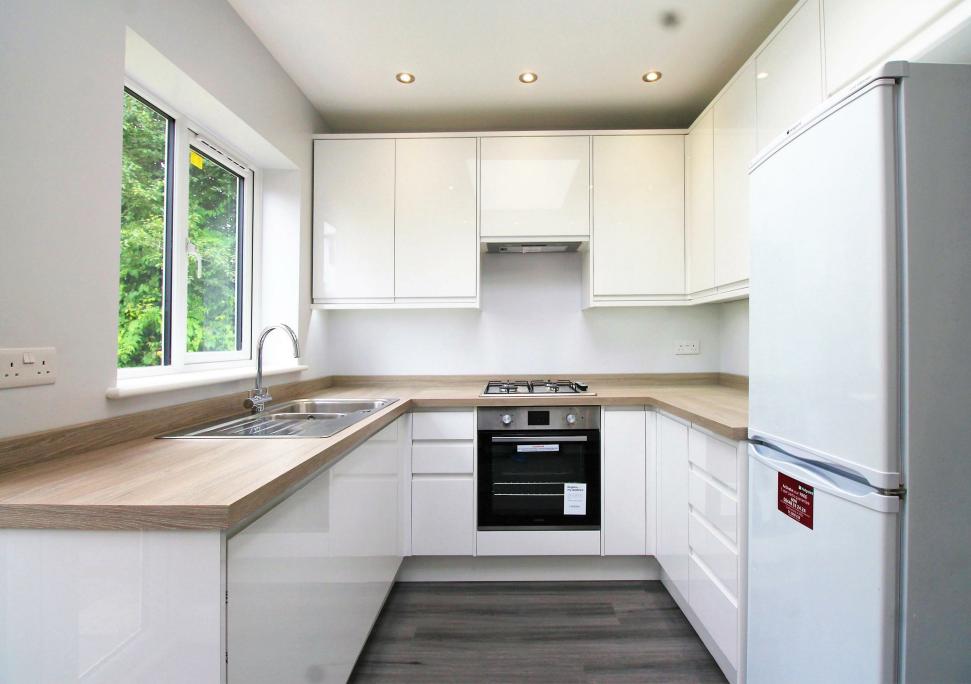

The accommodation on offer comprises of entrance hall, lounge, which is to the front of the property, this is bay fronted which certainly enhances the space to this room, enlarged dining room which I'm sure will be a great place for entertaining, this is then partly open planned to the modern fitted kitchen coming complete with a skylight allowing the natural light to pour in! Further to this and staying to the ground floor there is an additional room which is ideal for a study or even a fifth bedroom, from here you can access the utility room and shower room, there's also a separate ground floor WC.