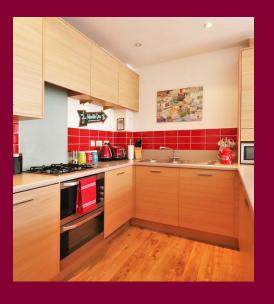

This charming property which offers bright and spacious accommodation and benefits from a good size entrance hall leading to the first floor. The lounge/diner is open plan to a contemporary kitchen which boasts space for appliances, giving you plenty of room to entertain and dine with friends. The two sizeable bedrooms are spacious and filled with natural light from the large floor to ceiling windows. There is a separate modern family bathroom with a shower over the bath. The central heating and double glazing gives you that extra peace of mind that this home will be warm and secure. This property is ideal for a first time buyer or an investor, as it is ready for you to move into and relax. Externally, there is a garage, giving you peace of mind that your vehicle is secure.