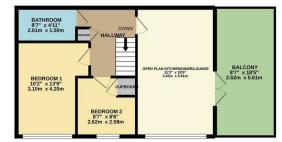

## **Sanderling Way, Greenhithe**

FIRST FLOOR 672 sq.ft. (62.4 sq.m.) approx.

TOTAL FLOOR AREA: 672 sq.ft. (62.4 sq.m.) approx.

White every attempt has been made in ensure the except of the floorplan contained here, measurements, of doors, entones, cross and any other them are approximately and ne

This charming property which offers bright and spacious accommodation and benefits from a good size entrance hall leading to the first floor. The lounge/diner is open plan to a contemporary kitchen which boasts space for appliances, giving you plenty of room to entertain and dine with friends. The two sizeable bedrooms are spacious and filled with natural light from the large floor to ceiling windows. There is a separate modern family bathroom with a shower over the bath. The central heating and double glazing gives you that extra peace of mind that this home will be warm and secure. This property is ideal for a first time buyer or an investor, as it is ready for you to move into and relax. Externally, there is a garage, giving you peace of mind that your vehicle is secure.

Please call Anthony Martin Estate Agents today, for more information. EPC Rating Awaited

- Modern Coach House
- 8'7 X 18'5 Sun Terrace
- 2 good size Bedrooms
- Contemporary Bathroom
- Open Plan Living and Kitchen Area
- Popular Waterstone Park
   Development
- Walking To Station
- Close To Recreation Parks
- Near To Local Amenities
- EPC Rating Awaited