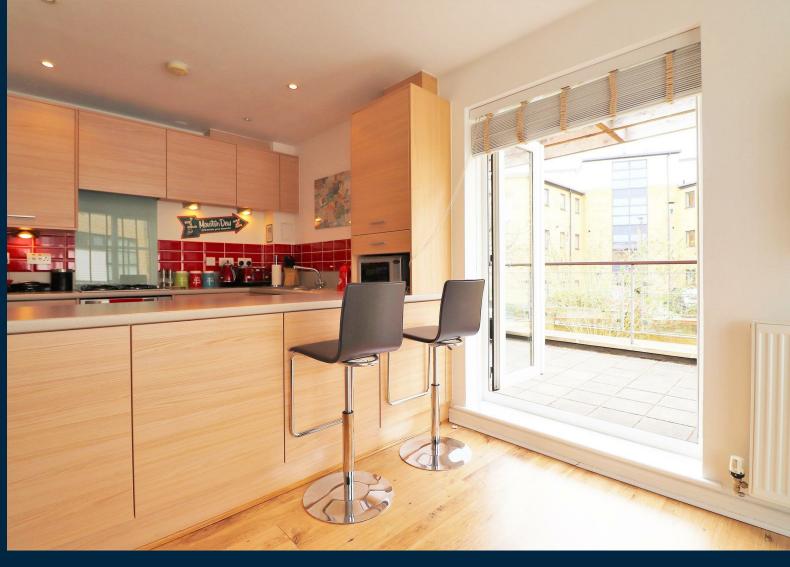

This charming property which offers bright and spacious accommodation and benefits from a good size entrance hall leading to the first floor. The lounge/diner is open plan to a contemporary kitchen which boasts space for appliances, giving you plenty of room to entertain and dine with friends. The two sizeable bedrooms are spacious and filled with natural light from the large floor to ceiling windows. There is a separate modern family bathroom with a shower over the bath. The central heating and double glazing gives you that extra peace of mind that this home will be warm and secure. This property is ideal for a first time buyer or an investor, as it is ready for you to move into and relax. Externally, there is a garage, giving you peace of mind that your vehicle is secure.