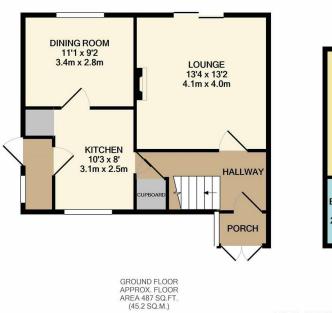

## **Birling Road, Erith**

BEDROOM 1
12'8 x 11'
3.9m x 3.4m

BATHROOM
7'6 x 6'9
2.3m x 2.1m

BEDROOM 2
12'8 x 11'2
3.9m x 3.4m

BEDROOM 3
8'6 x 7'10
2.6m x 2.4m

APPROX. FLOOR AREA 469 SQ.FT (43.6 SQ.M.)

TOTAL APPROX. FLOOR AREA 956 SQ.FT. (88.8 SQ.M.)

The ground floor offers a spacious accommodation throughout with a large lounge and separate dining area. For those who love to cook of an evening a large kitchen give those keen chefs out there that perfect space to cook up a hearty meal of an evening. With some alterations and a bit of flare this ground floor space can be modernised to create a modern open plan space.

Three bedrooms and a family bathroom are off the landing.

The garden is in need of some general TLC but for those keen gardeners out there who love a challenge this is one for you.

Parking is on street. but there is potential for off street parking subject to getting necessary permissions.