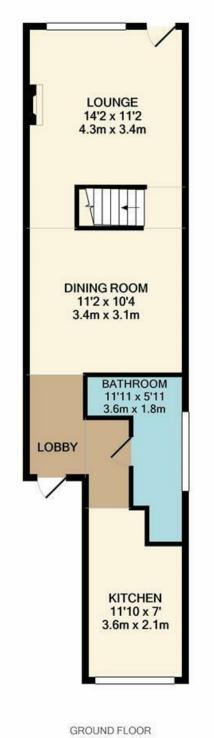

1ST FLOOR APPROX. FLOOR AREA 273 SQ.FT. (25.4 SQ.M.)

APPROX. FLOOR AREA 454 SQ.FT. (42.1 SQ.M.)

TOTAL APPROX. FLOOR AREA 727 SQ.FT. (67.5 SQ.M.)

Whilst every attempt has been made to ensure the accuracy of the floor plan contained here, measurements of doors, windows, rooms and any other items are approximate and no responsibility is taken for any error, omission, or mis-statement. This plan is for illustrative purposes only and should be used as such by any prospective purchaser. The services, systems and appliances shown have not been tested and no guarantee as to their operability or efficiency can be given Made with Metropix ©2020

The accommodation on offer comprises of a good size open plan lounge / dining room, kitchen and bathroom all to the ground floor whilst to the first floor there are tow double bedrooms.

Externally there is a front garden and a good size rear garden.