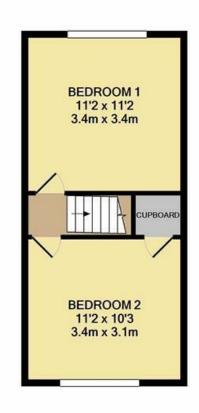

1ST FLOOR APPROX. FLOOR AREA 273 SQ.FT. (25.4 SQ.M.)

APPROX. FLOOR AREA 454 SQ.FT. (42.1 SQ.M.)

TOTAL APPROX. FLOOR AREA 727 SQ.FT. (67.5 SQ.M.)

Whilst every attempt has been made to ensure the accuracy of the floor plan contained here, measurements of doors, windows, rooms and any other items are approximate and no responsibility is taken for any error, omission, or mis-statement. This plan is for illustrative purposes only and should be used as such by any prospective purchaser. The services, systems and appliances shown have not been tested and no guarantee as to their operability or efficiency can be given Made with Metropix ©2020

The accommodation on offer comprises of a good size open plan lounge / dining room, kitchen and bathroom all to the ground floor whilst to the first floor there are tow double bedrooms.

Externally there is a front garden and a good size rear garden.