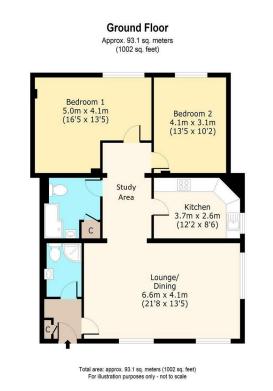

The property is in excess of 1000 square feet with a wonderful dual aspect lounge/diner opening into the study area/central hallway. It features 2 double bedrooms and 2 bathrooms and comes with allocated parking.

The apartment has a private entrance and is flooded with light from it's south facing location.

Having been refurbished by the current owner the property provides a blank canvas for the new owner.

- Chain Free
- Ground Floor
- 2 Double Bedrooms
- 2 Bathrooms
- 2 Allocated Parking Spaces
- Recently Refurbished
- In Excess of 1000 Square Feet
- Close to Local Shops and Amenities
- Excellent Transport Links
- EPC E54