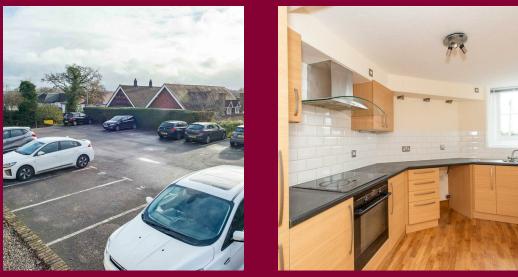

The property is in excess of 1000 square feet with a wonderful dual aspect lounge/diner opening into the study area/central hallway. It features 2 double bedrooms and 2 bathrooms and comes with allocated parking.

The apartment has a private entrance and is flooded with light from it's south facing location.

Having been refurbished by the current owner the property provides a blank canvas for the new owner.

- Chain Free
- Ground Floor
- 2 Double Bedrooms
- 2 Bathrooms
- 2 Allocated Parking Spaces
- Recently Refurbished
- In Excess of 1000 Square Feet
- Close to Local Shops and Amenities
- Excellent Transport Links
- EPC E54