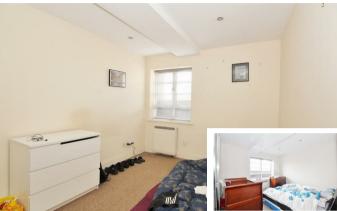

#### Bedroom 1

12'5 9'8 (3.78m 2.95m)

#### Bedroom 2

10'8 x 12'1 (3.25m x 3.68m)