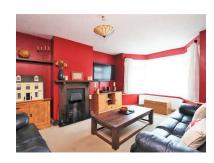

The lounge is at the front and also offers a wealth of space.

Upstairs has three bedrooms and all three are of a great size including the usually nicknamed 'box room' otherwise known as bedroom three.

The bathroom is of a modern design and has a separate WC.