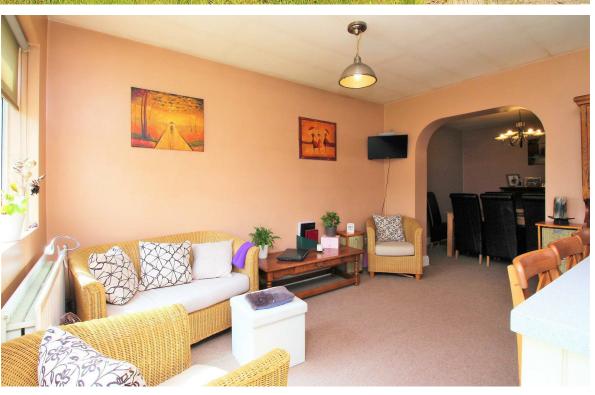

The lounge is at the front and also offers a wealth of space.

Upstairs has three bedrooms and all three are of a great size including the usually nicknamed 'box room' otherwise known as bedroom three.

The bathroom is of a modern design and has a separate WC.