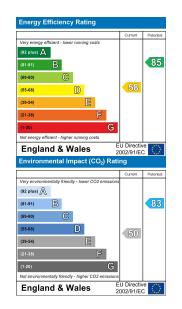

## ERITH

- 3 Bedroom Semi Detached
- Extremely Popular Location
- Extended To The Rear
- Large Kitchen Diner
- Great Sized Bedrooms
- Parking For 3/4 Cars
- Large Rear Garden
- 1084 SQ FT
- EPC D 58