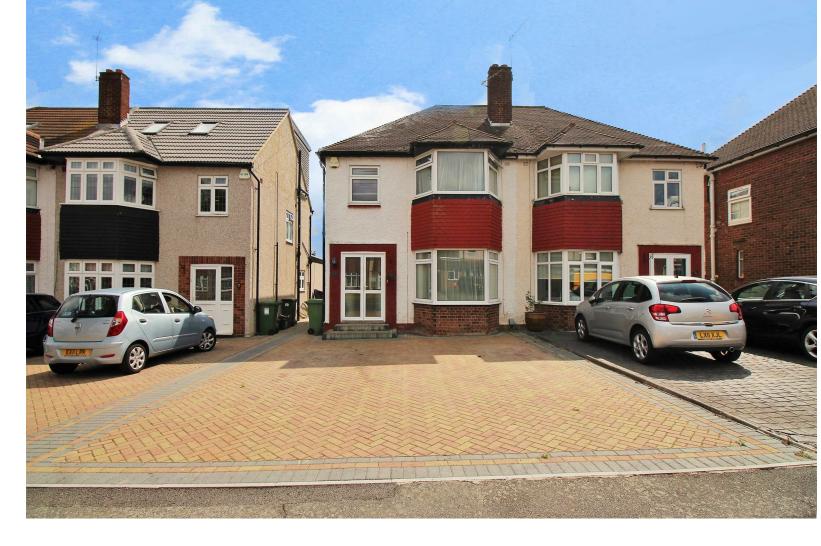

## PLAXTOL ROAD

**ERITH** 

Guide Price £,400,000

£400,000 - £425,000

Located on the borders of Bexleyheath is this extended three bedroom semi detached family home.

The kitchen diner is the real heart of the home. The ideal space for entertaining due to its space, feeling and position to the rear garden. This has been extended in years past and would make any budding chef happy too with its central island and plenty of storage space.

## ERITH

- 3 Bedroom Semi Detached
- Extremely Popular Location
- Extended To The Rear
- Large Kitchen Diner
- Great Sized Bedrooms
- Parking For 3/4 Cars
- Large Rear Garden
- 1084 SQ FT
- EPC D 58