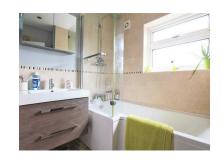

The lounge is at the front and also offers a wealth of space.

Upstairs has three bedrooms and all three are of a great size including the usually nicknamed 'box room' otherwise known as bedroom three.

The bathroom is of a modern design and has a separate WC.