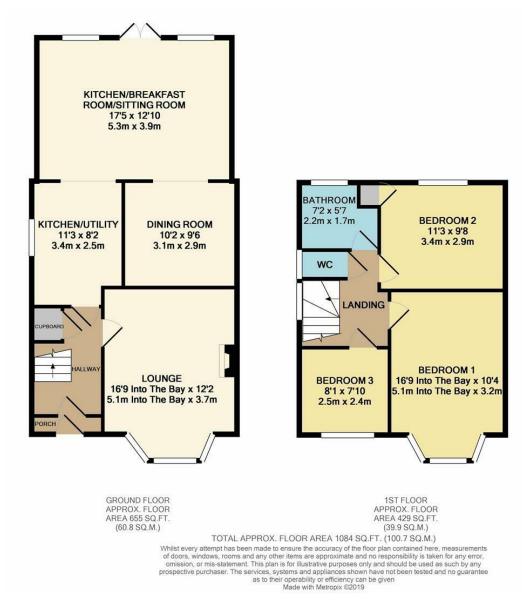

## 3 BEDROOMS • 2 RECEPTION ROOMS • 1 BATHROOMS

## ERITH

- 3 Bedroom Semi Detached
- Extremely Popular Location
- Extended To The Rear
- Large Kitchen Diner
- Great Sized Bedrooms
- Parking For 3/4 Cars
- Large Rear Garden
- 1084 SQ FT
- EPC D 58