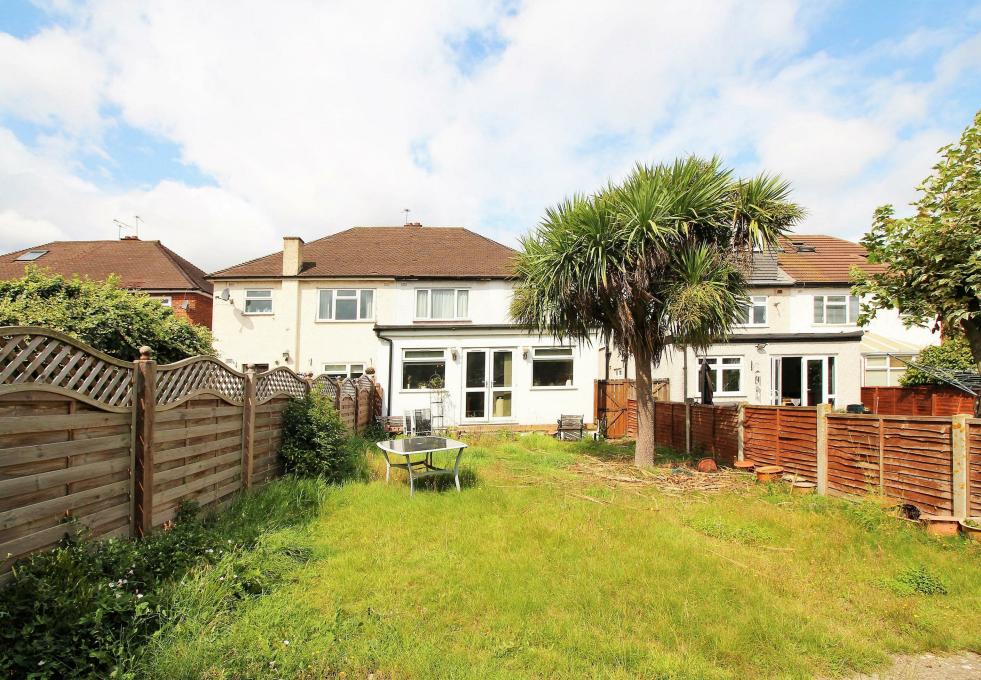

The rear garden is again a great open space and is mainly laid to lawn.

The icing on the cake has to be its close locality to the primary schools. You would also be spoilt for choice as Bursted Woods, Belmont and Bedonwell primary school are all close by and all have a great reputation.