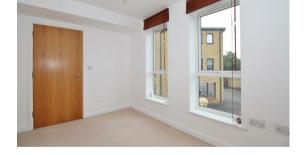

#### Master Bedroom

10'67 x 10'66 (3.05m x 3.05m)

#### **Bedroom Two**

11'59 x 7'7 (3.35m x 2.31m)