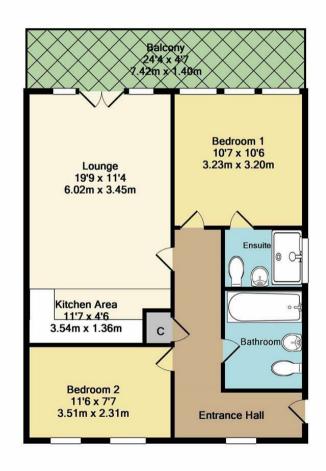

### SUMMARY OF ACCOMMODATION

### L-Shaped Entrance Hall

16'78 x 10'66 x 3'92 (4.88m x 3.05m x 0.91m)

### Open Plan Lounge/Diner/Kitchen

19'65 x 11'33 (5.79m x 3.35m)

### **Balcony**

24'42 x 4'69 (7.32m x 1.22m)

#### Master Bedroom

10'67 x 10'66 (3.05m x 3.05m)

#### **En-Suite Shower Room**

6'85 x 4'93 (1.83m x 1.22m)

#### **Bedroom Two**

11'59 x 7'7 (3.35m x 2.31m)

#### **Bathroom**

7'39 x 6'88 (2.13m x 1.83m)

## Kestrel Place, Waterstone Way

WATERSTONE PARK, GREENHITHE

APPROX. GROSS INTERNAL FLOOR AREA 614.00 sq ft

#### Total Approx. Floor Area 614 Sq.Ft. (57.0 Sq.M.)

Whilst every attempt has been made to ensure the accuracy of the floor plan contained here, measurements of doors, windows, rooms and any other items are approximate and no responsibility is taken for any error, omission, or mis-statement. This plan is for illustrative purposes only and should be used as such by any prospective purchaser. The services, systems and appliances shown have not been tested and no guarantee as to their operability or efficiency can be given