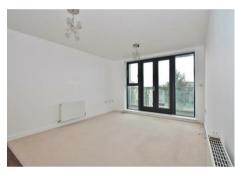

# Kestrel Place, Waterstone Way

WATERSTONE PARK, GREENHITHE

Anthony Martin Estate Agents welcome to the market this 2 bedroom first floor apartment. The abode benefits from an 19'65 x 11'33 open plan living space with the lounge/dining area open to a fitted kitchen, along with two double bedrooms and a contemporary en-suite shower room and bathroom. The property is fully double glazed and gas centrally heated throughout and has been recently refurbished throughout.

### Open Plan Lounge/Diner/Kitchen

19'65 x 11'33 (5.79m x 3.35m)