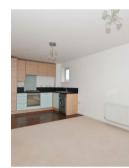

# Kestrel Place, Waterstone Way

WATERSTONE PARK, GREENHITHE

Anthony Martin Estate Agents welcome to the market this 2 bedroom first floor apartment. The abode benefits from an 19'65 x 11'33 open plan living space with the lounge/dining area open to a fitted kitchen, along with two double bedrooms and a contemporary en-suite shower room and bathroom. The property is fully double glazed and gas centrally heated throughout and has been recently refurbished throughout.

### Open Plan Lounge/Diner/Kitchen

19'65 x 11'33 (5.79m x 3.35m)