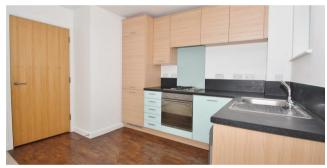

# Kestrel Place, Waterstone Way

WATERSTONE PARK, GREENHITHE

Anthony Martin Estate Agents welcome to the market this 2 bedroom first floor apartment. The abode benefits from an 19'65 x 11'33 open plan living space with the lounge/dining area open to a fitted kitchen, along with two double bedrooms and a contemporary en-suite shower room and bathroom. The property is fully double glazed and gas centrally heated throughout and has been recently refurbished throughout.

### Open Plan Lounge/Diner/Kitchen

19'65 x 11'33 (5.79m x 3.35m)