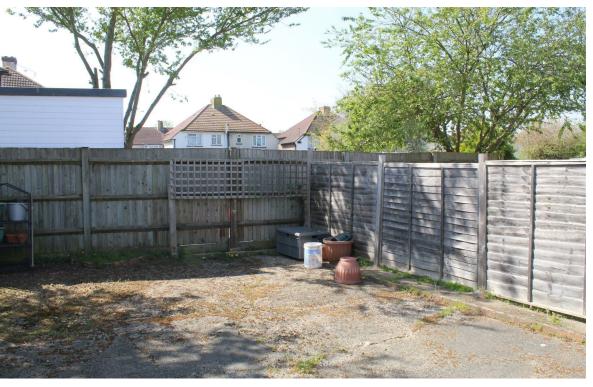

Upstairs benefits from having 2 double bedrooms along with a very good sized single.

The real selling point to this wonderful family home is the garden, which is stunning and mainly laid to lawn. Towards the rear of the garden, there is a garage, as well as parking to the rear for 3 cars!

## DARTFORD

- Stunning Family Home
- 3 Bedrooms
- 2 Reception Rooms
- Rear Garden
- Garage
- Rear parking for 3 Cars
- Available NOW
- Virtual Tour Available
- EPC Ordered