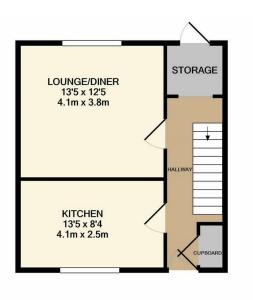

GROUND FLOOR APPROX. FLOOR AREA 391 SQ.FT. (36.3 SQ.M.)

1ST FLOOR APPROX. FLOO AREA 390 SQ.F (36.2 SQ.M.)

#### TOTAL APPROX. FLOOR AREA 780 SQ.FT. (72.5 SQ.M.)

Whilst every attempt has been made to ensure the accuracy of the floor plan contained here, measurements of doors, windows, rooms and any other items are approximate and no responsibility is taken for any error, omission, or mis-statement. This plan is for illustrative purposes only and should be used as such by any prospective purchaser. The services, systems and appliances shown have not been tested and no guarantee as to their operability or efficiency can be given

The accommodation on offer comprises Entrance hall, lounge/dining room, kitchen, landing, three bedrooms and upstairs bathroom. Externally there are front and rear gardens.

Call Anthony Martin now to arrange your viewing!