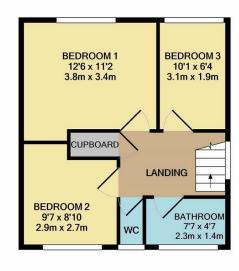

GROUND FLOOR APPROX. FLOOR AREA 391 SQ.FT. (36.3 SQ.M.)

1ST FLOOR APPROX. FLOO AREA 390 SQ.F (36.2 SQ.M.)

#### TOTAL APPROX. FLOOR AREA 780 SQ.FT. (72.5 SQ.M.)

Whilst every attempt has been made to ensure the accuracy of the floor plan contained here, measurements of doors, windows, rooms and any other items are approximate and no responsibility is taken for any error, omission, or mis-statement. This plan is for illustrative purposes only and should be used as such by any prospective purchaser. The services, systems and appliances shown have not been tested and no guarantee as to their operability or efficiency can be given

The accommodation on offer comprises Entrance hall, lounge/dining room, kitchen, landing, three bedrooms and upstairs bathroom. Externally there are front and rear gardens.

Call Anthony Martin now to arrange your viewing!