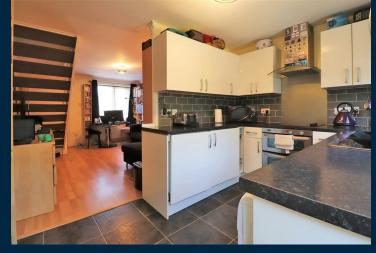

The ground floor offers a lounge/diner with access into a modern kitchen. Doors lead out onto a low maintenance garden, perfect for those who are looking for some outside space.

The first floor offers a large double bedroom and second bedroom and a refurbished bathroom suite off the hallway.