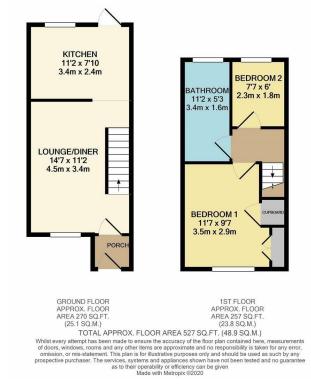

The ground floor offers a lounge/diner with access into a modern kitchen. Doors lead out onto a low maintenance garden, perfect for those who are looking for some outside space.

The first floor offers a large double bedroom and second bedroom and a refurbished bathroom suite off the hallway.

As previously mentioned there is a private rear garden and two allocated parking spaces.

- Mid Terrace Starter Home
- Two Lovely Sized Bedrooms
- Open Plan Lounge/Diner
- Modern First Floor Bathroom
- Area: 527 Sq.Ft
- Laid To Lawn Garden
- EPC: C 71
- Two Parking Spaces
- Cul De Sac Location
- Close To, Transport Links And Amenities