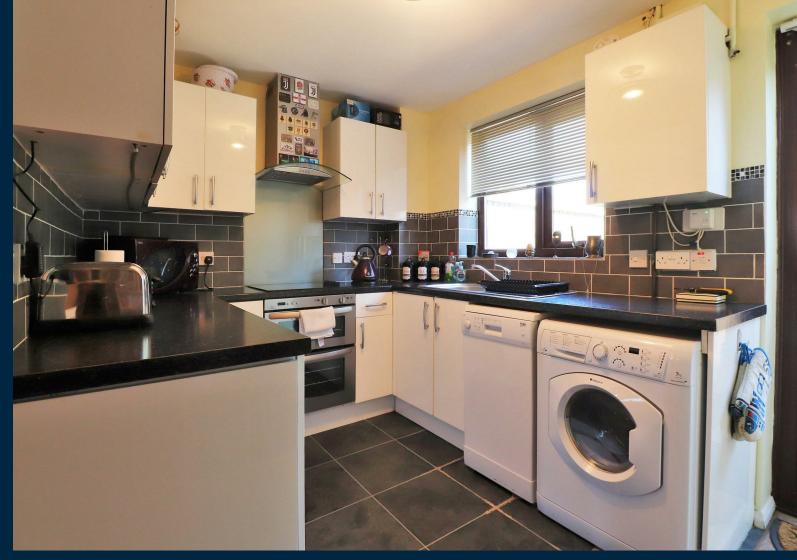

The ground floor offers a lounge/diner with access into a modern kitchen. Doors lead out onto a low maintenance garden, perfect for those who are looking for some outside space.

The first floor offers a large double bedroom and second bedroom and a refurbished bathroom suite off the hallway.