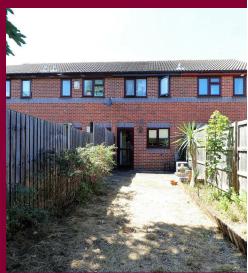

The ground floor offers a lounge/diner with access into a modern kitchen. Doors lead out onto a low maintenance garden, perfect for those who are looking for some outside space.

The first floor offers a large double bedroom and second bedroom and a refurbished bathroom suite off the hallway.

As previously mentioned there is a private rear garden and two allocated parking spaces.

- Mid Terrace Starter Home
- Two Lovely Sized Bedrooms
- Open Plan Lounge/Diner
- Modern First Floor Bathroom
- Area: 527 Sq.Ft
- Laid To Lawn Garden
- EPC: C 71
- Two Parking Spaces
- Cul De Sac Location
- Close To, Transport Links And Amenities