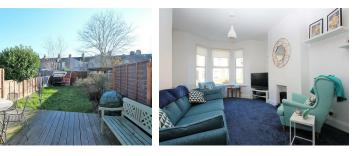

## over recent years which I'm sure will suit most tastes.

Being Victorian, the property has spacious rooms throughout with lovely high ceilings to match. The accommodation consists of TWO DOUBLE BEDROOMS to the first floor, the master bedroom spreads across the front of the property and the second to the rear of the property overlooking the garden, the new modern bathroom is also to the first floor. Downstairs you are greeted with the open plan lounge/dining room which is bay fronted, this really adds to the size of this room and from here you will find the kitchen with modern units and worktops.

Externally there is a good size rear garden with decking area, perfect for those summer BBQ's. If all this wasn't enough you will also be pleased to know that you are within walking distance to everything you might need and these include, Welling train station, a range of different shops including Morrison's and Tesco supermarkets, schools and also a wide range of bars and restaurants!