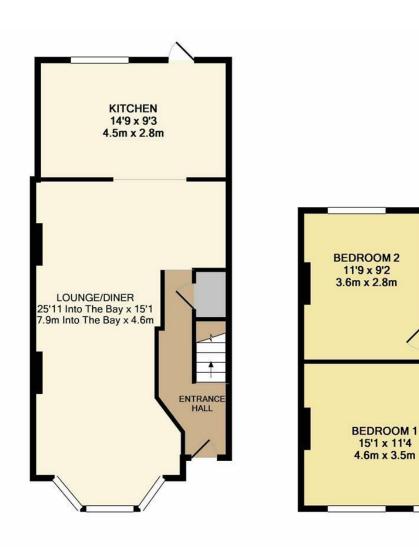

GROUND FLOOR APPROX. FLOOR AREA 490 SQ.FT. (45.5 SQ.M.)

1ST FLOOR APPROX. FLOOR AREA 344 SQ.FT. (31.9 SQ.M.)

BATHROOM 7'6 x 5'4

2.3m x 1.6m

TOTAL APPROX. FLOOR AREA 833 SQ.FT. (77.4 SQ.M.) Whilst every attempt has been made to ensure the accuracy of the floor plan contained here, measurements of doors, windows, rooms and any other items are approximate and no responsibility is taken for any error, omission, or mis-statement. This plan is for illustrative purposes only and should be used as such by any prospective purchaser. The services, systems and appliances shown have not been tested and no guarantee as to their operability or efficiency can be given Made with Metropix ©2019

## over recent years which I'm sure will suit most tastes.

Being Victorian, the property has spacious rooms throughout with lovely high ceilings to match. The accommodation consists of TWO DOUBLE BEDROOMS to the first floor, the master bedroom spreads across the front of the property and the second to the rear of the property overlooking the garden, the new modern bathroom is also to the first floor. Downstairs you are greeted with the open plan lounge/dining room which is bay fronted, this really adds to the size of this room and from here you will find the kitchen with modern units and worktops.