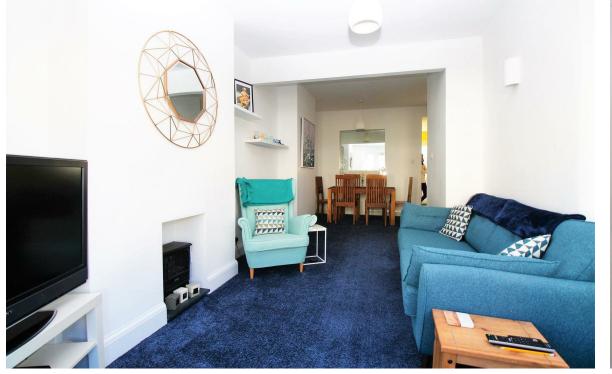

## over recent years which I'm sure will suit most tastes.

Being Victorian, the property has spacious rooms throughout with lovely high ceilings to match. The accommodation consists of TWO DOUBLE BEDROOMS to the first floor, the master bedroom spreads across the front of the property and the second to the rear of the property overlooking the garden, the new modern bathroom is also to the first floor. Downstairs you are greeted with the open plan lounge/dining room which is bay fronted, this really adds to the size of this room and from here you will find the kitchen with modern units and worktops.