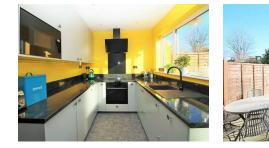

## over recent years which I'm sure will suit most tastes.

Being Victorian, the property has spacious rooms throughout with lovely high ceilings to match. The accommodation consists of TWO DOUBLE BEDROOMS to the first floor, the master bedroom spreads across the front of the property and the second to the rear of the property overlooking the garden, the new modern bathroom is also to the first floor. Downstairs you are greeted with the open plan lounge/dining room which is bay fronted, this really adds to the size of this room and from here you will find the kitchen with modern units and worktops.