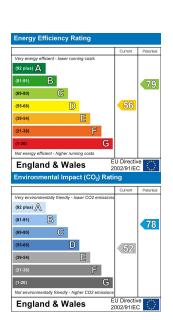

## LEWIS ROAD

WELLING

- Victorian terrace home
- Two double bedrooms
- First floor bathroom
- Extended kitchen
- Open plan lounge/diner
- Well presented
- Great purchase
- Must be viewed
- Floor Area: 833 Sq Ft
- EPC Rating: D 56