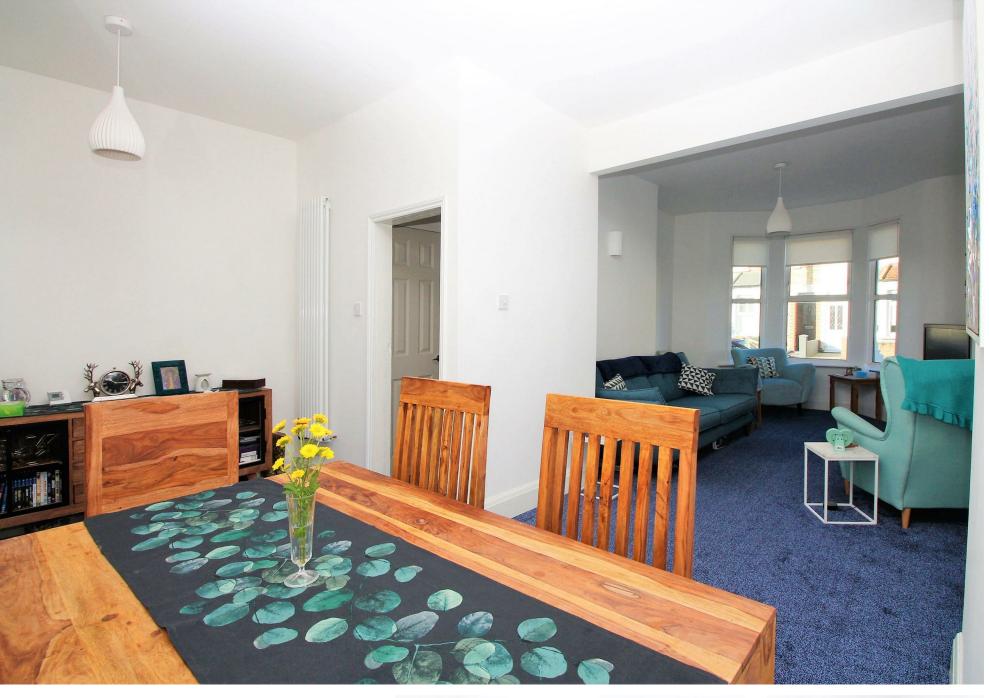

## over recent years which I'm sure will suit most tastes.

Being Victorian, the property has spacious rooms throughout with lovely high ceilings to match. The accommodation consists of TWO DOUBLE BEDROOMS to the first floor, the master bedroom spreads across the front of the property and the second to the rear of the property overlooking the garden, the new modern bathroom is also to the first floor. Downstairs you are greeted with the open plan lounge/dining room which is bay fronted, this really adds to the size of this room and from here you will find the kitchen with modern units and worktops.