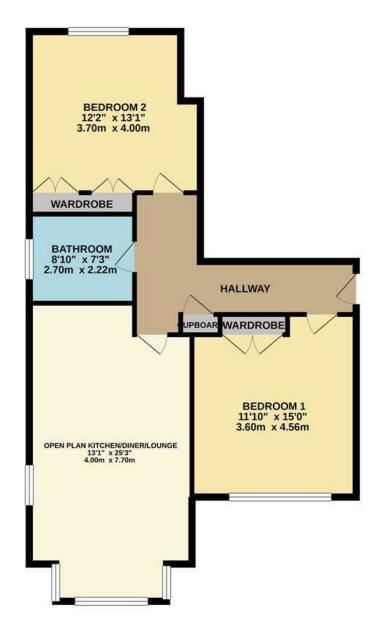

**GROUND FLOOR** 873 sq.ft. (81.1 sq.m.) approx.

itempt has been made to ensure the accuracy of the floorplan contained here, measurements lower, comes and any other items are approximate and no responsibility is taken for any error, is-statement. This plan is for illustrative purposes orly and should be used as such by any chaser. The services, systems and appliances shown have not been tested and no guarantee as to their operability or efficiency can be given. Made with Metropix ©2021.

## 2 BEDROOMS • 1 RECEPTION ROOMS • 1 BATHROOMS