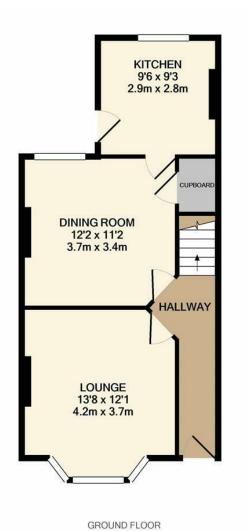

APPROX. FLOOR AREA 449 SQ.FT.

1ST FLOOR APPROX. FLOOR AREA 438 SQ.FT. (40.7 SQ.M.)

### TOTAL APPROX. FLOOR AREA 887 SQ.FT. (82.4 SQ.M.)

Whilst every attempt has been made to ensure the accuracy of the floor plan contained here, measurements of doors, windows, rooms and any other items are approximate and no responsibility is taken for any error, omission, or mis-statement. This plan is for illustrative purposes only and should be used as such by any prospective purchaser. The services, systems and appliances shown have not been tested and no guarantee as to their operability or efficiency can be given

The property is located on a popular road in Welling which is close to all amenities including, local supermarkets, schools, Danson Park, public transport and easy access to the A2/M25 links

Being Victorian this property is very spacious and has lovely high ceilings which adds to the sense of space. The accommodation on offer consists of an entrance hall, bay fronted lounge to the front of the property, dining room to the middle and kitchen to the rear which also gives access to the rear garden.

To the first floor there are two double bedrooms and a large family bathroom. The master bedroom is a fantastic size which spreads across the width of the property.

This is a great property and should be at the top of anyone's viewing list, so call us today to arrange your viewing!

## 2 BEDROOMS • 2 RECEPTION ROOMS • 1 BATHROOMS