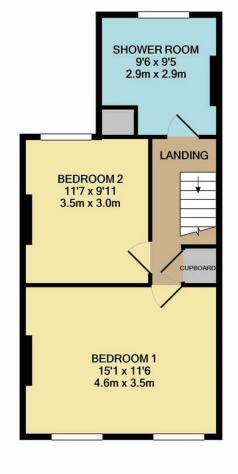

APPROX. FLOOR AREA 449 SQ.FT.

1ST FLOOR APPROX. FLOOR AREA 438 SQ.FT. (40.7 SQ.M.)

### TOTAL APPROX. FLOOR AREA 887 SQ.FT. (82.4 SQ.M.)

Whilst every attempt has been made to ensure the accuracy of the floor plan contained here, measurements of doors, windows, rooms and any other items are approximate and no responsibility is taken for any error, omission, or mis-statement. This plan is for illustrative purposes only and should be used as such by any prospective purchaser. The services, systems and appliances shown have not been tested and no guarantee as to their operability or efficiency can be given

To the first floor there are two double bedrooms and a large family bathroom. The master bedroom is a fantastic size which spreads across the width of the property.

This is a great property and should be at the top of anyone's viewing list, so call us today to arrange your viewing!