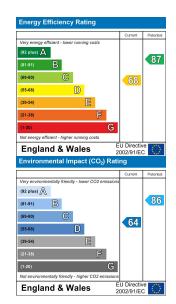

### WELLING

- Chain free
- In need of some updating
- Great location
- Victorian home
- Two double bedrooms
- Large first floor bathroom
- Two reception rooms
- Call Anthony Martin to view
- Floor Area: 887 sq ft
- EPC Rating: D